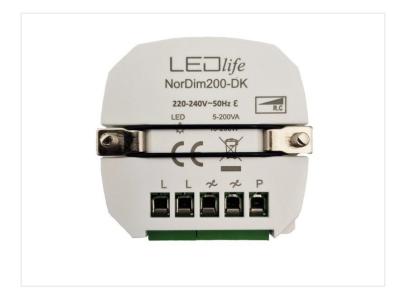

The dimmer is protected against overheating and overloading.

Note that this LED rotary dimmer is used on the phase conductor, so there is no need for a neutral conductor to the dimmer.

LED light sources: 5-200 Watts LED Drivers: 10-200 Watts

**LEDlife NorDim200 Rotary LED dimmer** SKU 606594