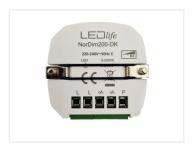

## LEDlife NorDim200 Rotary LED dimmer

Rotary LED dimmer for FUGA 1 modul, suitable for LED bulbs and trailing edge/CR dimmable products

Rotary LED dimmer compatible with FUGA 1 module for flush-mounting and surface-mounting boxes and frames. It is especially suitable for LED light sources but can be used for other dimmable products suitable for trailing edge/CR dimming.

**LEDlife NorDim200 Rotary LED dimmer** SKU 606594