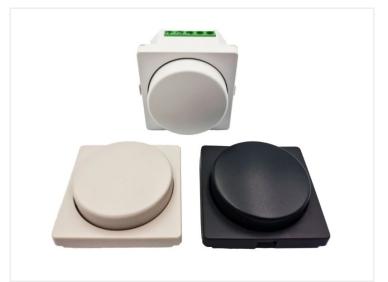

## LEDlife NorDim200 Rotary LED dimmer

Rotary LED dimmer for FUGA 1 modul, suitable for LED bulbs and trailing edge/CR dimmable products

Rotary LED dimmer compatible with FUGA 1 module for flush-mounting and surface-mounting boxes and frames. It is especially suitable for LED light sources but can be used for other dimmable products suitable for trailing edge/CR dimming.

**LEDlife NorDim200 Rotary LED dimmer** SKU 606594