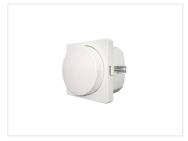

## LEDlife NorDim200 Rotary LED dimmer

Rotary LED dimmer for FUGA 1 modul, suitable for LED bulbs and trailing edge/CR dimmable products

Rotary LED dimmer compatible with FUGA 1 module for flush-mounting and surface-mounting boxes and frames. It is especially suitable for LED light sources but can be used for other dimmable products suitable for trailing edge/CR dimming.

**LEDlife NorDim200 Rotary LED dimmer** SKU 606594