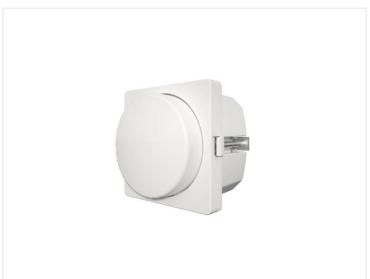

## LEDlife NorDim200 Rotary LED dimmer

Rotary LED dimmer for FUGA 1 modul, suitable for LED bulbs and trailing edge/CR dimmable products

Rotary LED dimmer compatible with FUGA 1 module for flush-mounting and surface-mounting boxes and frames. It is especially suitable for LED light sources but can be used for other dimmable products suitable for trailing edge/CR dimming.

**LEDlife NorDim200 Rotary LED dimmer** SKU 606594