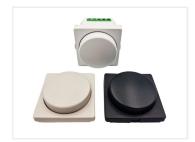

## LEDlife NorDim200 Rotary LED dimmer

Rotary LED dimmer for FUGA 1 modul, suitable for LED bulbs and trailing edge/CR dimmable products

Rotary LED dimmer compatible with FUGA 1 module for flush-mounting and surface-mounting boxes and frames. It is especially suitable for LED light sources but can be used for other dimmable products suitable for trailing edge/CR dimming.

**LEDlife NorDim200 Rotary LED dimmer** SKU 606594