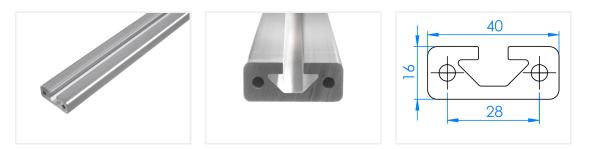

## Serie 40 - Profile - 1640

Alu profile in series 40, with 16mm height and one 8mm slot. Can be used for lids and other purposes, that only require one track.

Alu profile in series 40, with 16mm height and one 8mm slot. Can be used for lids and other purposes, that only require one track.

The profile is almost massive, with only the track and 2 holes in the sides. It can still be cut with a circular or band saw. You can cut threads in the holes.

We offer cutting of profiles to your desired dimensions. Follow this link