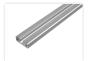

The profile is almost massive, with only the track and 2 holes in the sides. It can still be cut with a circular or band saw. You can cut threads in the holes.

We offer cutting of profiles to your desired dimensions. Follow this link