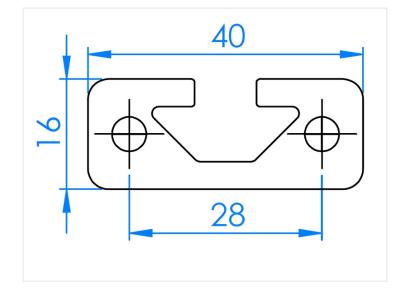

## Serie 40 - Profile - 1640

Alu profile in series 40, with 16mm height and one 8mm slot. Can be used for lids and other purposes, that only require one track.

Alu profile in series 40, with 16mm height and one 8mm slot. Can be used for lids and other purposes, that only require one track.

#### Specifications

| Alloy              | 6063-T5                                        |
|--------------------|------------------------------------------------|
| Surface            | Anodized, natural                              |
| Weight             | 4,5kg/m                                        |
| Moment of inertia  | LX 7,19cm⁴ - LY 1,13cm⁴                        |
| Section of modulus | Zx 3,6cm <sup>3</sup> - Zy 1,41cm <sup>3</sup> |

**99 cm** SKU A400103-1 Dimensions: 16 x 990 x 40mm

**199 cm** SKU A400103-2

Dimensions: 16 x 1990 x 40mm

#### **300 cm** SKU A400103-3 Dimensions: 16 x 3000 x 40mm