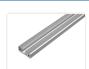

## Serie 40 - Profile - 1640

Alu profile in series 40, with 16mm height and one 8mm slot. Can be used for lids and other purposes, that only require one track.

Alu profile in series 40, with 16mm height and one 8mm slot. Can be used for lids and other purposes, that only require one track.

#### Specifications

| Alloy              | 6063-T5                                        |
|--------------------|------------------------------------------------|
| Surface            | Anodized, natural                              |
| Weight             | 4,5kg/m                                        |
| Moment of inertia  | LX 7,19cm⁴ - LY 1,13cm⁴                        |
| Section of modulus | Zx 3,6cm <sup>3</sup> - Zy 1,41cm <sup>3</sup> |