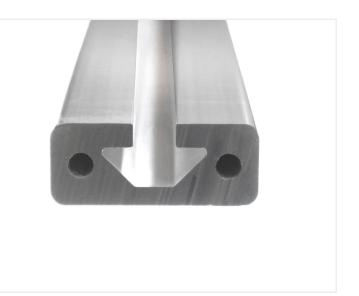

## Serie 40 - Profile - 1640

Alu profile in series 40, with 16mm height and one 8mm slot. Can be used for lids and other purposes, that only require one track.

Alu profile in series 40, with 16mm height and one 8mm slot. Can be used for lids and other purposes, that only require one track.

The profile is almost massive, with only the track and 2 holes in the sides. It can still be cut with a circular or band saw. You can cut threads in the holes.

We offer cutting of profiles to your desired dimensions. Follow this link