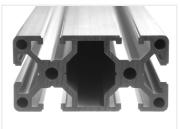

## Serie 40 - Profile - 4080

Extra strong double-width series 40 profile with 8mm slot, that can be used as a basis frame in a larger constructon.

Extra strong double-width series 40 profile, typically called 4080, that eg. can be used as a basis frame in a larger constructon. There are 2 tracks on both sides, and 2 in the ends, with a total of 6 tracks, 8mm. There are also 6 holes that you can cut a thread in.