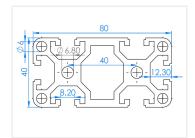

## Specifications

Alloy 6063-T5

Surface Anodized, natural

Weight 3,9kg/m

Moment of inertia LX 74,21cm<sup>4</sup> - LY 19.16cm<sup>4</sup> Section of modulus Zx 18.55cm<sup>3</sup> - Zy 9.58cm<sup>3</sup>