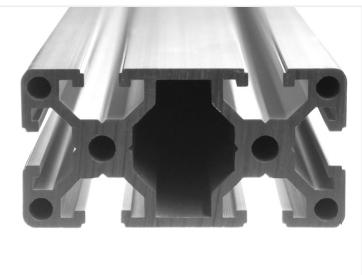

## Serie 40 - Profile - 4080

Extra strong double-width series 40 profile with 8mm slot, that can be used as a basis frame in a larger constructon.

Extra strong double-width series 40 profile, typically called 4080, that eg. can be used as a basis frame in a larger constructon. There are 2 tracks on both sides, and 2 in the ends, with a total of 6 tracks, 8mm. There are also 6 holes that you can cut a thread in.

## Product pictures