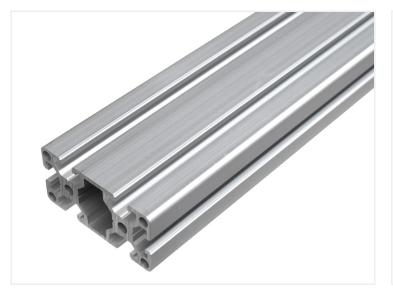

## Serie 40 - Profile - 4080

Extra strong double-width series 40 profile with 8mm slot, that can be used as a basis frame in a larger constructon.

Extra strong double-width series 40 profile, typically called 4080, that eg. can be used as a basis frame in a larger constructon. There are 2 tracks on both sides, and 2 in the ends, with a total of 6 tracks, 8mm. There are also 6 holes that you can cut a thread in.

## Product pictures