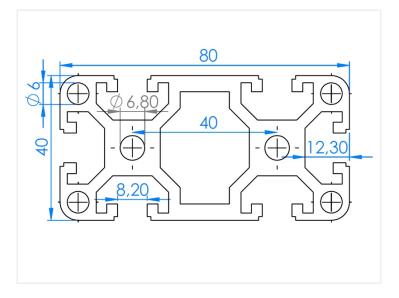

## Serie 40 - Profile - 4080

Extra strong double-width series 40 profile with 8mm slot, that can be used as a basis frame in a larger constructon.

Extra strong double-width series 40 profile, typically called 4080, that eg. can be used as a basis frame in a larger constructon. There are 2 tracks on both sides, and 2 in the ends, with a total of 6 tracks, 8mm. There are also 6 holes that you can cut a thread in.

## Specifications

Alloy 6063-T5

Surface Anodized, natural

Weight 3,9kg/m

Moment of inertia LX 74,21cm<sup>4</sup> - LY 19.16cm<sup>4</sup> Section of modulus Zx 18.55cm<sup>3</sup> - Zy 9.58cm<sup>3</sup>