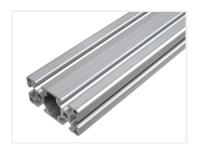

## Serie 40 - Profile - 4080

Extra strong double-width series 40 profile with 8mm slot, that can be used as a basis frame in a larger constructon.

Extra strong double-width series 40 profile, typically called 4080, that eg. can be used as a basis frame in a larger constructon. There are 2 tracks on both sides, and 2 in the ends, with a total of 6 tracks, 8mm. There are also 6 holes that you can cut a thread in.