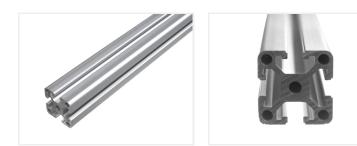

## Serie 40 - Profile - 4040

Standard profiles in 4040, with basis dimensions 40 x 40mm and 8mm slot. The profiles are an extra thick model.

Standard construction profiles in 4040, with basis dimensions 40 x 40mm and a 8mm slot. The profiles are an extra thick model, solid core and round holes.

The profiles an be used in constructions that require very high stability.

The profiels can be jointed in many different ways, either with brackets or by using the holes in the end, where you can cut a fitting thread.

# Product pictures