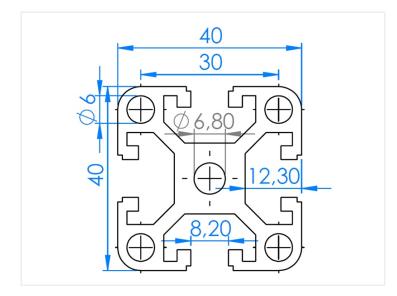

## Serie 40 - Profile - 4040

Standard profiles in 4040, with basis dimensions 40 x 40mm and 8mm slot. The profiles are an extra thick model.

Standard construction profiles in 4040, with basis dimensions 40 x 40mm and a 8mm slot. The profiles are an extra thick model, solid core and round holes.

#### Specifications

| Alloy              | 6063-T5                                         |
|--------------------|-------------------------------------------------|
| Surface            | Anodized, natural                               |
| Weight             | 2,2kg/m                                         |
| Moment of inertia  | LX 9,97cm⁴ - LY 9,97cm⁴                         |
| Section of modulus | Zx 4,99cm <sup>3</sup> - Zy 4,99cm <sup>3</sup> |