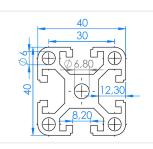

## Serie 40 - Profile - 4040

Standard profiles in 4040, with basis dimensions 40 x 40mm and 8mm slot. The profiles are an extra thick model.

Standard construction profiles in 4040, with basis dimensions 40 x 40mm and a 8mm slot. The profiles are an extra thick model, solid core and round holes.

#### Specifications

| Alloy              | 6063-T5                                         |
|--------------------|-------------------------------------------------|
| Surface            | Anodized, natural                               |
| Weight             | 2,2kg/m                                         |
| Moment of inertia  | LX 9,97cm⁴ - LY 9,97cm⁴                         |
| Section of modulus | Zx 4,99cm <sup>3</sup> - Zy 4,99cm <sup>3</sup> |