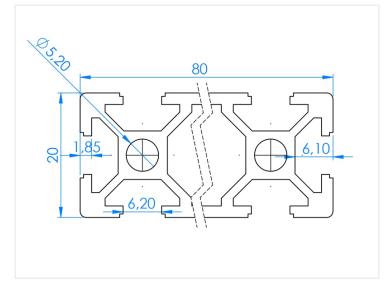

## Serie 20 - Profile - 2080

Extra wide series 20 profile, with the dimensions 20 x 80mm and 4 slots / tracks. Can be used as a table in a CNC.

Extra wide series 20 profile, with the dimensions 20 x 80mm and 4 slots / tracks, with 6mm width. The wide profile with the many tracks makes it an advantage to use it as a table in a CNC or similar.

#### Specifications

| Alloy              | 6063-T5                                         |
|--------------------|-------------------------------------------------|
| Surface            | Anodized, natural                               |
| Weight             | 1,98kg/m                                        |
| Moment of inertia  | LX 33.53cm <sup>4</sup> - LY 2.4cm <sup>4</sup> |
| Section of modulus | Zx 8.38cm <sup>3</sup> - Zy 2,4cm <sup>3</sup>  |