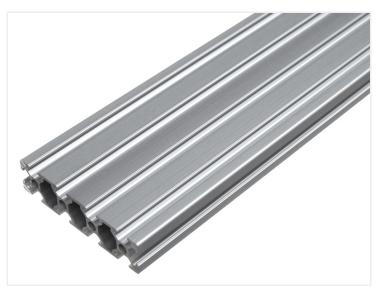

## Serie 20 - Profile - 2080

Extra wide series 20 profile, with the dimensions 20 x 80mm and 4 slots / tracks. Can be used as a table in a CNC.

Extra wide series 20 profile, with the dimensions 20 x 80mm and 4 slots / tracks, with 6mm width. The wide profile with the many tracks makes it an advantage to use it as a table in a CNC or similar.