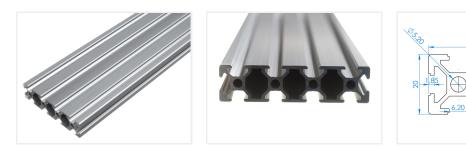

## Serie 20 - Profile - 2080

Extra wide series 20 profile, with the dimensions 20 x 80mm and 4 slots / tracks. Can be used as a table in a CNC.

Extra wide series 20 profile, with the dimensions 20 x 80mm and 4 slots / tracks, with 6mm width. The wide profile with the many tracks makes it an advantage to use it as a table in a CNC or similar.

#### Specifications

| Alloy              | 6063-T5                                         |
|--------------------|-------------------------------------------------|
| Surface            | Anodized, natural                               |
| Weight             | 1,98kg/m                                        |
| Moment of inertia  | LX 33.53cm <sup>4</sup> - LY 2.4cm <sup>4</sup> |
| Section of modulus | Zx 8.38cm <sup>3</sup> - Zy 2,4cm <sup>3</sup>  |