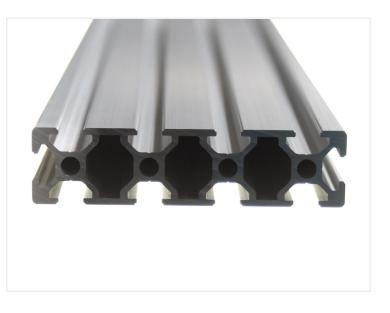

## Serie 20 - Profile - 2080

Extra wide series 20 profile, with the dimensions 20 x 80mm and 4 slots / tracks. Can be used as a table in a CNC.

Extra wide series 20 profile, with the dimensions 20 x 80mm and 4 slots / tracks, with 6mm width. The wide profile with the many tracks makes it an advantage to use it as a table in a CNC or similar.