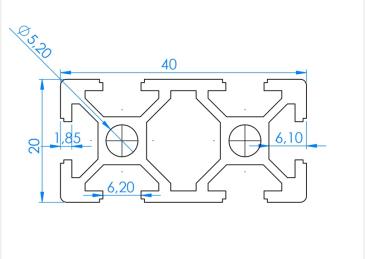

## Serie 20 - Profile - 2040

Strong aluminium profile with the dimensions 20 x 40mm, with respectively 1 and 2 tracks.

Strong aluminium profile with the dimensions  $20 \times 40$  mm, with respectively 1 and 2 slots / tracks. The slots are 6mm, which is important when picking nuts, bolts and accessories.

#### Specifications

Alloy 6063-T5

Surface Anodized, natural

Weight 1,1kg/m

Moment of inertia LX 4,84cm<sup>4</sup> - LY 1,24cm<sup>4</sup> Section of modulus Zx 2,42cm<sup>3</sup> - Zy 1,24cm<sup>3</sup>