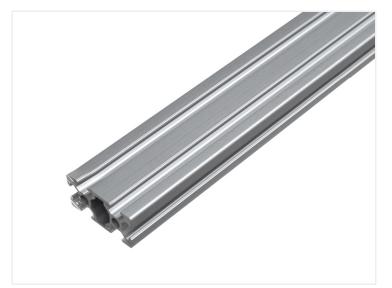

## Serie 20 - Profile - 2040

Strong aluminium profile with the dimensions 20 x 40mm, with respectively 1 and 2 tracks.

Strong aluminium profile with the dimensions  $20 \times 40$  mm, with respectively 1 and 2 slots / tracks. The slots are 6mm, which is important when picking nuts, bolts and accessories.

The profiles are easy to cut with a circular saw or similar.

The profiles are sold as 3 meters or cut in 199cm and 99cm so they can be send without special delivery.