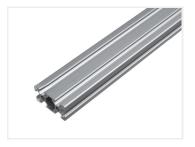

## Serie 20 - Profile - 2040

Strong aluminium profile with the dimensions 20 x 40mm, with respectively 1 and 2 tracks.

Strong aluminium profile with the dimensions  $20 \times 40$  mm, with respectively 1 and 2 slots / tracks. The slots are 6mm, which is important when picking nuts, bolts and accessories.

# Product pictures