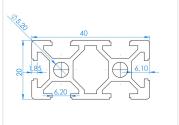

## Serie 20 - Profile - 2040

Strong aluminium profile with the dimensions 20 x 40mm, with respectively 1 and 2 tracks.

Strong aluminium profile with the dimensions  $20 \times 40$  mm, with respectively 1 and 2 slots / tracks. The slots are 6mm, which is important when picking nuts, bolts and accessories.

#### Specifications

Alloy 6063-T5

Surface Anodized, natural

Weight 1,1kg/m

Moment of inertia LX 4,84cm<sup>4</sup> - LY 1,24cm<sup>4</sup> Section of modulus Zx 2,42cm<sup>3</sup> - Zy 1,24cm<sup>3</sup>