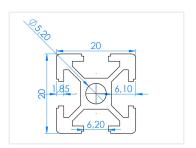

The profile has a 6mm track / slot, which is important when choosing nuts and acessories.

The profile is sold in whole lenghts of 3 meter, and cut up in to 2m and 1m for cheaper shipping. You can easily cut these profiles up in smaller lenghts and angles, using a circular saw or similar.

## Specifications

Alloy 6063-T5

Surface Anodized, natural

Weight 0,65kg/m Moment of inertia 0,72cm<sup>4</sup> Section of modulus 0,72cm<sup>3</sup>

99 cm

SKU A200101-1

Dimensions: 20 x 990 x 20mm

199 cm