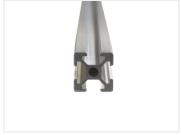

## Serie 20 - Profile - 2020

The standard series 20 profile, with the dimensions 20 x 20mm. Small but still very sturdy profile, usable for many purposes.

The standard series 20 profile, with the dimensions  $20 \times 20$  mm. Small but still very sturdy profile, usable for many purposes.

The profile has a 6mm track / slot, which is important when choosing nuts and acessories.

The profile is sold in whole lenghts of 3 meter, and cut up in to 2m and 1m for cheaper shipping. You can easily cut these profiles up in smaller lenghts and angles, using a circular saw or similar.