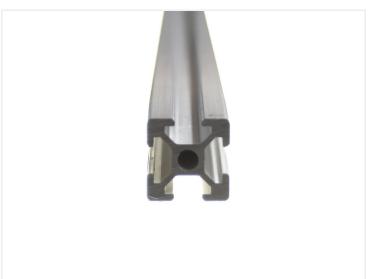

## Serie 20 - Profile - 2020

The standard series 20 profile, with the dimensions 20 x 20mm. Small but still very sturdy profile, usable for many purposes.

The standard series 20 profile, with the dimensions  $20 \times 20$  mm. Small but still very sturdy profile, usable for many purposes.

The profile has a 6mm track / slot, which is important when choosing nuts and acessories.

The profile is sold in whole lenghts of 3 meter, and cut up in to 2m and 1m for cheaper shipping. You can easily cut these profiles up in smaller lenghts and angles, using a circular saw or similar.