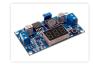

## Voltage regulator with display, 3V-4OV Input, I.3V-35V Output - 2A

Compact voltage regulator with built-in display, that can show output and input voltage. Easy adjustment with screwdriver.

Compact voltage regulator with built-in display, that can show output and input voltage. The output voltage is easily adjusted with with screwdriver on the small potentiometer. Counterclock wise reduces the voltage, clockwise increases it. Buy online at: www.matronics.eu/609815

The regulator has a input voltage of max 40V DC, and can reduce the voltage down to between 1.25 and 37V DC. Maximum 2A is recommended for optimal stable operation, it is also possible to add a heatsink and then max current is 3A.

Without enclosure SKU 609815 Precision: 0.1V Efficiency: 88% Mountinghole: 3mm Dimensions: 13 x 67 x 36mm

With enclosure SKU 609815K