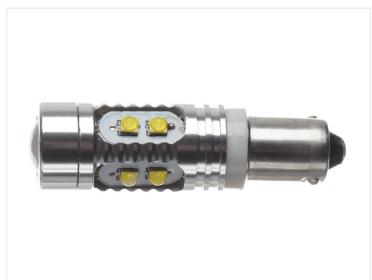

## 50W CREE LED IO-30V - BA9S Canbus

Powerful BA9S LED bulb with 10 powerful 5W LEDs. The light output corresponds to a 25W light bulb.

Powerful BA9S LED bulb that fits in original sockets. The bulb has 10 powerful 5W LEDs that correspond to a 25W light bulb, whereas a normal BA9S typically only uses 4W. Due to the higher brightness, you have to be aware that the lamp will light up significantly more.

With 2 LEDs on each side of the bulb, it will light up the whole lamp, and with its 2 LEDs at the tip of the bulb, it will also give a bright light forward.

The 50W is a rating of the LEDs, where the real consumption is 4,5W.

### Xenon White

SKU 120985

LEDs: CREE, 10 x 5W

LED placement: 4 x 2 LEDs in sides - 2 LED in front

Consumption: 4,5W

Equivalent: 25W incandescent Color temperature: 6000K Dimensions: Ø12 x 42mm