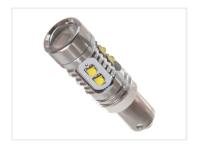

## 50W CREE LED IO-30V - BA9S Canbus

Powerful BA9S LED bulb with 10 powerful 5W LEDs. The light output corresponds to a 25W light bulb.

Powerful BA9S LED bulb that fits in original sockets. The bulb has 10 powerful 5W LEDs that correspond to a 25W light bulb, whereas a normal BA9S typically only uses 4W. Due to the higher brightness, you have to be aware that the lamp will light up significantly more.

With 2 LEDs on each side of the bulb, it will light up the whole lamp, and with its 2 LEDs at the tip of the bulb, it will also give a bright light forward.

The 50W is a rating of the LEDs, where the real consumption is 4,5W.

### Xenon White

SKU 120985

LEDs: CREE, 10 x 5W

LED placement: 4 x 2 LEDs in sides - 2 LED in front

Consumption: 4,5W

Equivalent: 25W incandescent Color temperature: 6000K Dimensions: Ø12 x 42mm