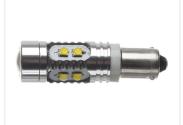

## 50W CREE LED IO-30V - BA9S Canbus

Powerful BA9S LED bulb with 10 powerful 5W LEDs. The light output corresponds to a 25W light bulb.

Powerful BA9S LED bulb that fits in original sockets. The bulb has 10 powerful 5W LEDs that correspond to a 25W light bulb, whereas a normal BA9S typically only uses 4W. Due to the higher brightness, you have to be aware that the lamp will light up significantly more.

With 2 LEDs on each side of the bulb, it will light up the whole lamp, and with its 2 LEDs at the tip of the bulb, it will also give a bright light forward.

The 50W is a rating of the LEDs, where the real consumption is 4,5W.