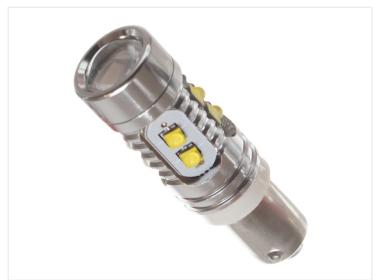

## 50W CREE LED IO-30V - BA9S Canbus

Powerful BA9S LED bulb with 10 powerful 5W LEDs. The light output corresponds to a 25W light bulb.

Powerful BA9S LED bulb that fits in original sockets. The bulb has 10 powerful 5W LEDs that correspond to a 25W light bulb, whereas a normal BA9S typically only uses 4W. Due to the higher brightness, you have to be aware that the lamp will light up significantly more.

With 2 LEDs on each side of the bulb, it will light up the whole lamp, and with its 2 LEDs at the tip of the bulb, it will also give a bright light forward.

The 50W is a rating of the LEDs, where the real consumption is 4,5W.

### Xenon White

SKU 120985

LEDs: CREE, 10 x 5W

LED placement: 4 x 2 LEDs in sides - 2 LED in front

Consumption: 4,5W

Equivalent: 25W incandescent Color temperature: 6000K Dimensions: Ø12 x 42mm