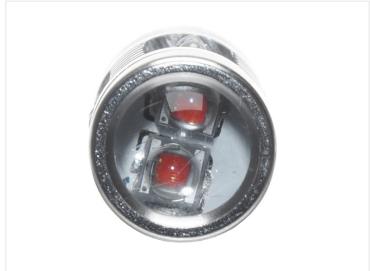

#### Red

SKU 120481

LEDs: CREE, 10 x 5W

LED placement: 4 x 2 LEDs in sides - 2 LED in front

Consumption: 4,5W

Equivalent: 25W incandescent Dimensions: Ø12 x 42mm