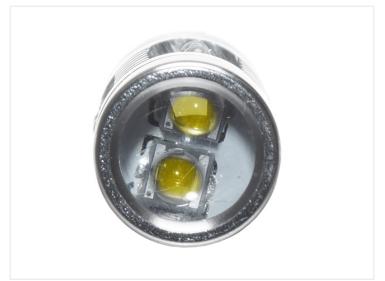

### Xenon White

SKU 120985

LEDs: CREE, 10 x 5W

LED placement: 4 x 2 LEDs in sides - 2 LED in front

Consumption: 4,5W

Equivalent: 25W incandescent Color temperature: 6000K Dimensions: Ø12 x 42mm