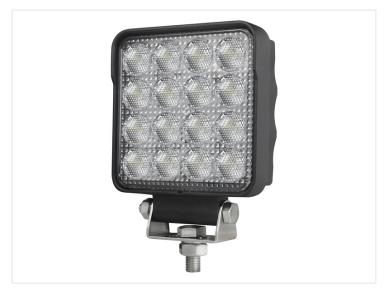

## 25W LED fork lift work light, firkantet 10 - 110V, 1620 lumen

A square 25W LED work lamp intended for use on fork lifts and other electric machines. It can be connected to extra high voltage up to 110V.

A square 25W LED work lamp intended for use on fork lifts and other electric machines. It can be connected to extra high voltage up to 110V.

The 16 bright LEDs create a wide light beam, making it suitable as a working lamp or as additional reverse lights.