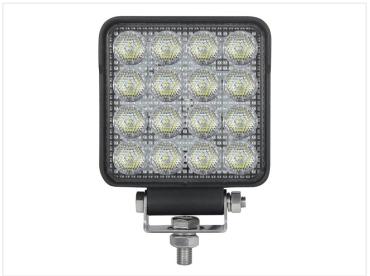

## 25W LED fork lift work light, firkantet 10 - 110V, 1620 lumen

A square 25W LED work lamp intended for use on fork lifts and other electric machines. It can be connected to extra high voltage up to 110V.

A square 25W LED work lamp intended for use on fork lifts and other electric machines. It can be connected to extra high voltage up to 110V.

The 16 bright LEDs create a wide light beam, making it suitable as a working lamp or as additional reverse lights.