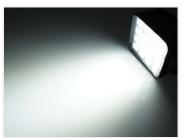

A square 25W LED work lamp intended for use on fork lifts and other electric machines. It can be connected to extra high voltage up to 110V.

The 16 bright LEDs create a wide light beam, making it suitable as a working lamp or as additional reverse lights.