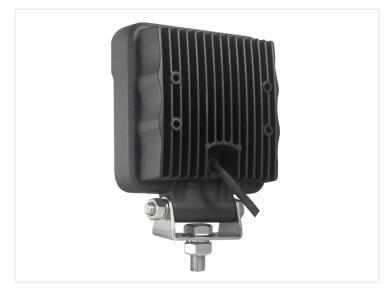

## **Specifications**

Voltage 10 - 110V DC
Light output 2200 lumen
Consumption 25W (48W)
Light color 6000K
Material, housing Aluminium
Material, bracket Stainless steel

Cable 40cm

25W LED fork lift work light, firkantet 10 - 110V, 1620 lumen

SKU 24608857

Dimensions: 55 x 128 x 116mm