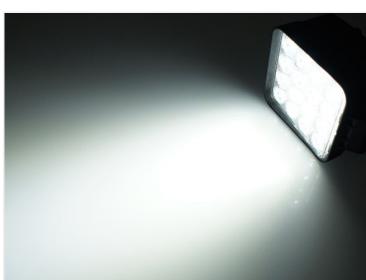

## 25W LED fork lift work light, firkantet 10 - 110V, 1620 lumen

A square 25W LED work lamp intended for use on fork lifts and other electric machines. It can be connected to extra high voltage up to 110V.

A square 25W LED work lamp intended for use on fork lifts and other electric machines. It can be connected to extra high voltage up to 110V.

The 16 bright LEDs create a wide light beam, making it suitable as a working lamp or as additional reverse lights.