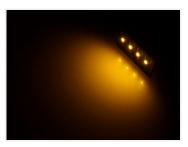

## LED Position Marker for Mercedes Actros

A special lightsource that replaces the original white LED light sources in Mercedes Actros' top position lights.

A special lightsource that replaces the original white LED light sources in Mercedes Actros' top position lights (9608202756 + 9608202856). The pins and LEDs are as standard, so replacing these is simple with the correct tool.

The single color model is a 1:1 replacement, and does not require any electrical changes.

The dual color model changes color when you flipping plus and minus. This can be done using our polarity flipper / color changer controller, that is inserted in the wiring harness to the position lights.