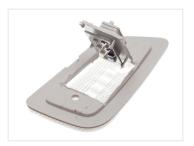

## Mounting

The light source is replaced by making a cut in the original lamp, so that the light source can be tilted out. When it has been replaced, you simple push the plastic back again and seal it with a white sealant.

We recommend you use a multicutter, eg. dremel, with a cutting tool.