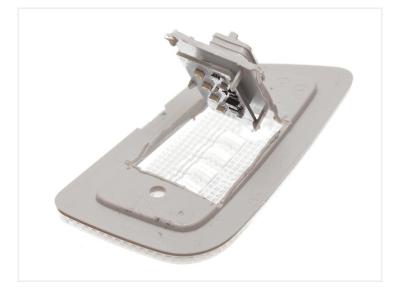

## Mounting

The light source is replaced by making a cut in the original lamp, so that the light source can be tilted out. When it has been replaced, you simple push the plastic back again and seal it with a white sealant.

We recommend you use a multicutter, eg. dremel, with a cutting tool.

## Product pictures