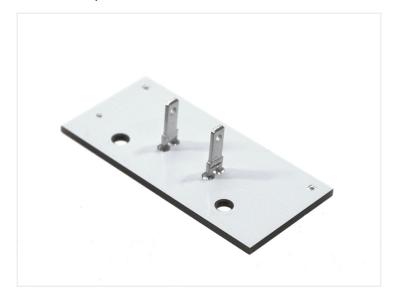

## LED Position Marker for Mercedes Actros

A special lightsource that replaces the original white LED light sources in Mercedes Actros' top position lights.

A special lightsource that replaces the original white LED light sources in Mercedes Actros' top position lights (9608202756 + 9608202856). The pins and LEDs are as standard, so replacing these is simple with the correct tool.

The single color model is a 1:1 replacement, and does not require any electrical changes.

The dual color model changes color when you flipping plus and minus. This can be done using our polarity flipper / color changer controller, that is inserted in the wiring harness to the position lights.