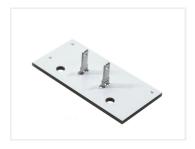

## LED Position Marker for Mercedes Actros

A special lightsource that replaces the original white LED light sources in Mercedes Actros' top position lights.

A special lightsource that replaces the original white LED light sources in Mercedes Actros' top position lights (9608202756 + 9608202856). The pins and LEDs are as standard, so replacing these is simple with the correct tool.

## Mounting

The light source is replaced by making a cut in the original lamp, so that the light source can be tilted out. When it has been replaced, you simple push the plastic back again and seal it with a white sealant.