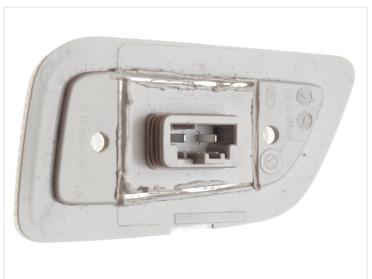

## LED Position Marker for Mercedes Actros

A special lightsource that replaces the original white LED light sources in Mercedes Actros' top position lights.

A special lightsource that replaces the original white LED light sources in Mercedes Actros' top position lights (9608202756 + 9608202856). The pins and LEDs are as standard, so replacing these is simple with the correct tool.

## Product pictures