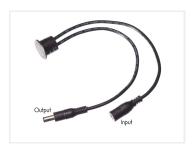

## Touch Switch with Dimming and DC Plugs, 12~24VDC 4A

Compact switch with a touch-activation and with a built-in dimmer. For both 12V and 24V.

Touch switch for 12V and 24V with a max. current of 3A. 15cm wires with a DC female plug (2.1mm). The switch has no moving parts, but it is being activated when it senses it is being touched. The switch is pushed in to a 18mm hole, while the switch head is 22mm in diamter.

## **Specifications**

Voltage 12V / 24V

Max current 4A

Cable 15cm

Connector DC 5.5x2.1

White SKU 609695

Black SKU 609696