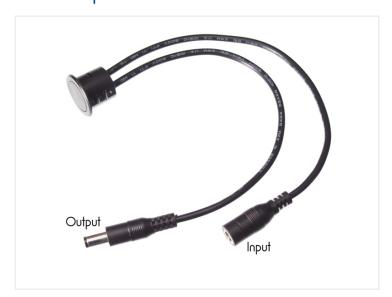

## Touch Switch with Dimming and DC Plugs, 12~24VDC 4A

Compact switch with a touch-activation and with a built-in dimmer. For both 12V and 24V.

Touch switch for 12V and 24V with a max. current of 3A. 15cm wires with a DC female plug (2.1mm). The switch has no moving parts, but it is being activated when it senses it is being touched. The switch is pushed in to a 18mm hole, while the switch head is 22mm in diamter.

## **Specifications**

Voltage 12V / 24V

Max current 4A

Cable 15cm

Connector DC 5.5x2.1

White SKU 609695

Black SKU 609696