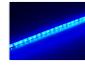

The stripes are available in lengths of 50cm and 100cm and with 6 different light colors.

The double-adhesive 3m tape gives you a secure mounting on metal, plastic and painted surfaces. You should not mount these on raw wood. Clean the surfaces before applying. Buy online at: www.matronics.eu/120500

Specifications Voltage 12V

**Blue, 50cm** SKU 120500 Dimensions: 2 x 500 x 10mm

**Green, 50cm** SKU 120502 Dimensions: 2 x 500 x 10mm

**Yellow, 50cm** SKU 120505 Dimensions: 2 x 500 x 10mm

**Red, 100cm** SKU 120511 Dimensions: 2 x 1000 x 10mm