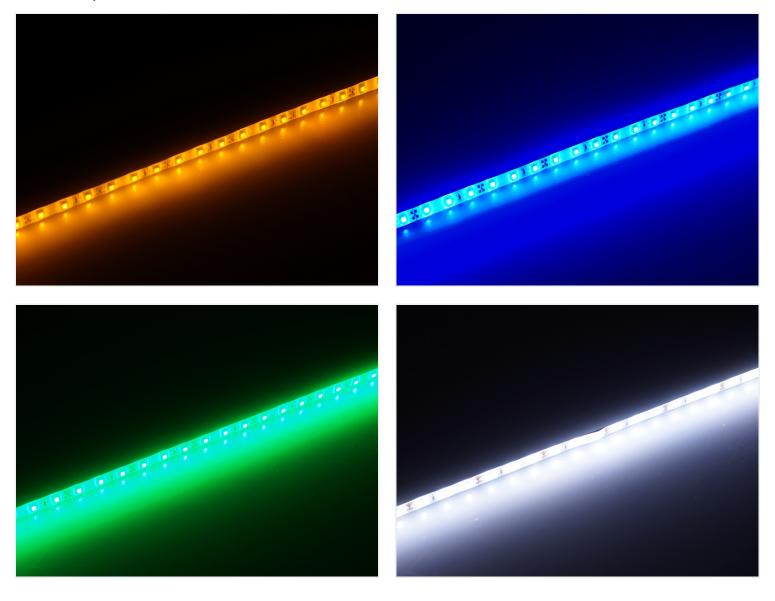

The stripes are available in lengths of 50cm and 100cm and with 6 different light colors.

The double-adhesive 3m tape gives you a secure mounting on metal, plastic and painted surfaces. You should not mount these on raw wood. Clean the surfaces before applying. Buy online at: www.matronics.eu/120500

Specifications Voltage 12V

**Blue, 50cm** SKU 120500 Dimensions: 2 x 500 x 10mm

**Green, 50cm** SKU 120502 Dimensions: 2 x 500 x 10mm

**Yellow, 50cm** SKU 120505 Dimensions: 2 x 500 x 10mm

**Red, 100cm** SKU 120511 Dimensions: 2 x 1000 x 10mm

**Cool White, 100cm** SKU 120513 Dimensions: 2 x 1000 x 10mm

**Yellow, 100cm** SKU 120515 Dimensions: 2 x 1000 x 10mm

**Red, 50cm** SKU 120501 Dimensions: 2 x 500 x 10mm

**Cool White, 50cm** SKU 120503 Dimensions: 2 x 500 x 10mm

**Blue, 100cm** SKU 120510 Dimensions: 2 x 1000 x 10mm

**Green, 100cm** SKU 120512 Dimensions: 2 x 1000 x 10mm

Warm White, 100cm SKU 120514 Dimensions: 2 x 1000 x 10mm

## Product pictures