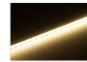

The stripes are available in lengths of 50cm and 100cm and with 6 different light colors.

The double-adhesive 3m tape gives you a secure mounting on metal, plastic and painted surfaces. You should not mount these on raw wood. Clean the surfaces before applying. Buy online at: www.matronics.eu/120500

**Cool White, 100cm** SKU 120513 Dimensions: 2 x 1000 x 10mm

**Yellow, 100cm** SKU 120515 Dimensions: 2 x 1000 x 10mm

**Red, 50cm** SKU 120501 Dimensions: 2 x 500 x 10mm

**Cool White, 50cm** SKU 120503 Dimensions: 2 x 500 x 10mm