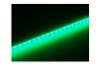

The stripes are available in lengths of 50cm and 100cm and with 6 different light colors.

The double-adhesive 3m tape gives you a secure mounting on metal, plastic and painted surfaces. You should not mount these on raw wood. Clean the surfaces before applying. Buy online at: www.matronics.eu/120500

Specifications Voltage 12V

**Blue, 50cm** SKU 120500 Dimensions: 2 x 500 x 10mm

**Green, 50cm** SKU 120502 Dimensions: 2 x 500 x 10mm

**Yellow, 50cm** SKU 120505 Dimensions: 2 x 500 x 10mm

**Red, 100cm** SKU 120511 Dimensions: 2 x 1000 x 10mm