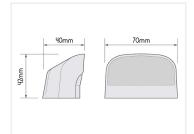

## **Specifications**

Voltage 12V / 24V Current (13,8V) 0,02A (13,8V)

Without plug SKU 24608600 Cable: 20cm

Dimensions: 40 x 42 x 70mm

With plug SKU 24608601 Cable: 1m