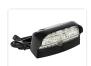

## LED License Plate Lamp

A nice LED license plate lamp with a 5-years waranty. It is completely waterproof and secured against vibrations and impacts.

A nice LED license plate lamp with a 5-years waranty. It is completely waterproof and secured against vibrations and impacts. It can be connected to both 12V and 24V.

It has a very compact size, so it should be mountable almost everywhere.

The lamp is available with and without plug, that can be connected directly to some selected tail lights.