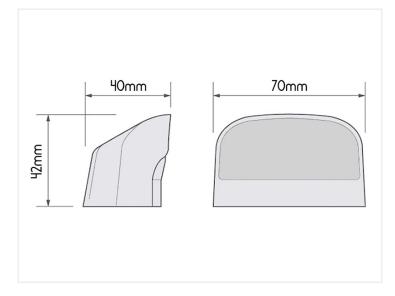

## **Specifications**

Voltage 12V / 24V Current (13,8V) 0,02A (13,8V)

Without plug SKU 24608600 Cable: 20cm

Dimensions: 40 x 42 x 70mm

With plug SKU 24608601 Cable: 1m