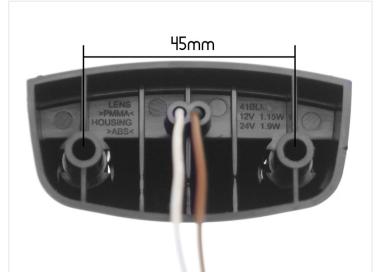

## **Specifications**

Voltage 12V / 24V Current (13,8V) 0,02A (13,8V)

Without plug SKU 24608600 Cable: 20cm

Dimensions: 40 x 42 x 70mm

With plug SKU 24608601 Cable: 1m