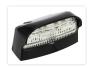

## LED License Plate Lamp

A nice LED license plate lamp with a 5-years waranty. It is completely waterproof and secured against vibrations and impacts.

A nice LED license plate lamp with a 5-years waranty. It is completely waterproof and secured against vibrations and impacts. It can be connected to both 12V and 24V.

It has a very compact size, so it should be mountable almost everywhere.

The lamp is available with and without plug, that can be connected directly to some selected tail lights.