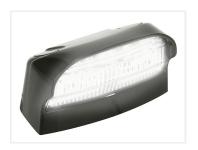

## LED License Plate Lamp

A nice LED license plate lamp with a 5-years waranty. It is completely waterproof and secured against vibrations and impacts.

A nice LED license plate lamp with a 5-years waranty. It is completely waterproof and secured against vibrations and impacts. It can be connected to both 12V and 24V.

It has a very compact size, so it should be mountable almost everywhere.

The lamp is available with and without plug, that can be connected directly to some selected tail lights.