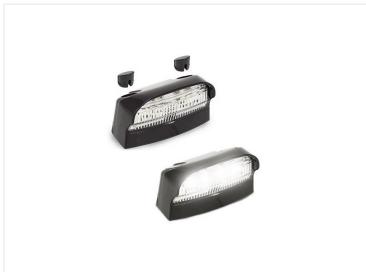

## LED License Plate Lamp

A nice LED license plate lamp with a 5-years waranty. It is completely waterproof and secured against vibrations and impacts.

A nice LED license plate lamp with a 5-years waranty. It is completely waterproof and secured against vibrations and impacts. It can be connected to both 12V and 24V.

It has a very compact size, so it should be mountable almost everywhere.

The lamp is available with and without plug, that can be connected directly to some selected tail lights.

## Product pictures