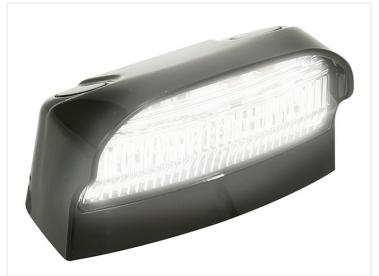

## LED License Plate Lamp

A nice LED license plate lamp with a 5-years waranty. It is completely waterproof and secured against vibrations and impacts.

A nice LED license plate lamp with a 5-years waranty. It is completely waterproof and secured against vibrations and impacts. It can be connected to both 12V and 24V.

It has a very compact size, so it should be mountable almost everywhere.

The lamp is available with and without plug, that can be connected directly to some selected tail lights.