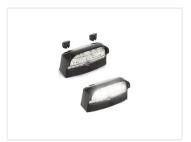

It has a very compact size, so it should be mountable almost everywhere.

The lamp is available with and without plug, that can be connected directly to some selected tail lights.

## Product pictures