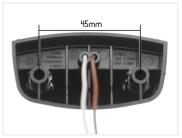

## **Specifications**

Voltage 12V / 24V Current (13,8V) 0,02A (13,8V)

Without plug SKU 24608600 Cable: 20cm

Dimensions: 40 x 42 x 70mm

With plug SKU 24608601 Cable: 1m