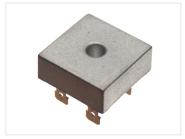

## Rectifier - Bridge with Cable Lug Pins - Max. 400V, 25A

Smart rectifier-bridge that transforms AC to DC. It can be used for LED lighting, where the source is AC.

Smart rectifier-bridge that transforms AC to DC. It can be used for LED lighting, where the source is AC.

The bridge can easily be connected with cable-lugs on the market input and outputs. The rectifier-bridge can be screwed or bolted on through the hole in the middle.