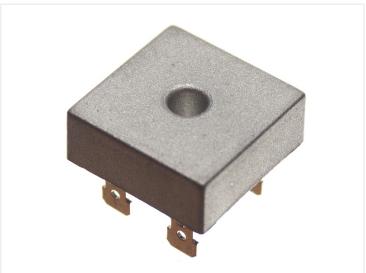

## Rectifier - Bridge with Cable Lug Pins - Max. 400V, 25A

Smart rectifier-bridge that transforms AC to DC. It can be used for LED lighting, where the source is AC.

Smart rectifier-bridge that transforms AC to DC. It can be used for LED lighting, where the source is AC.

The bridge can easily be connected with cable-lugs on the market input and outputs. The rectifier-bridge can be screwed or bolted on through the hole in the middle.

## Specifications

Max current 25A
Forward voltage 1.1v
Max voltage 400V

Operating temperature -55 til 150 grader

Rectifier - Bridge with Cable Lug Pins - Max. 400V, 25A
SKU 509801

Dimensions: 25,4 x 28,8 x 28,8mm