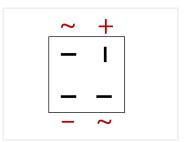

The bridge can easily be connected with cable-lugs on the market input and outputs. The rectifier-bridge can be screwed or bolted on through the hole in the middle.

## Specifications

Max current 25A
Forward voltage 1.1v
Max voltage 400V

Operating temperature -55 til 150 grader

Rectifier - Bridge with Cable Lug Pins - Max. 400V, 25A
SKU 509801

Dimensions: 25,4 x 28,8 x 28,8mm