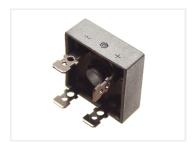

## Rectifier - Bridge with Cable Lug Pins - Max. 400V, 25A

Smart rectifier-bridge that transforms AC to DC. It can be used for LED lighting, where the source is AC.

Smart rectifier-bridge that transforms AC to DC. It can be used for LED lighting, where the source is AC.

The bridge can easily be connected with cable-lugs on the market input and outputs. The rectifier-bridge can be screwed or bolted on through the hole in the middle.