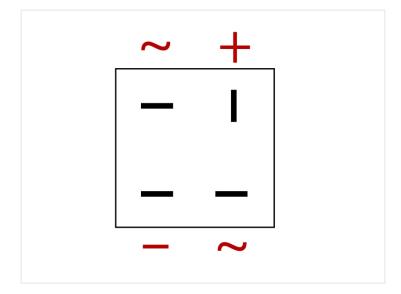

The bridge can easily be connected with cable-lugs on the market input and outputs. The rectifier-bridge can be screwed or bolted on through the hole in the middle.