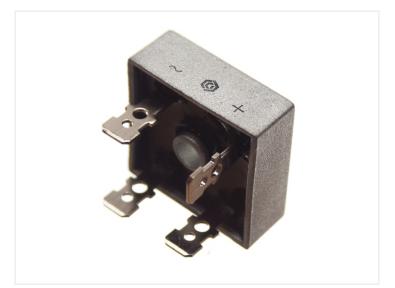

## Rectifier - Bridge with Cable Lug Pins - Max. 400V, 25A

Smart rectifier-bridge that transforms AC to DC. It can be used for LED lighting, where the source is AC.

Smart rectifier-bridge that transforms AC to DC. It can be used for LED lighting, where the source is AC.

The bridge can easily be connected with cable-lugs on the market input and outputs. The rectifier-bridge can be screwed or bolted on through the hole in the middle.

## Specifications

Max current 25A
Forward voltage 1.1v
Max voltage 400V

Operating temperature -55 til 150 grader

Rectifier - Bridge with Cable Lug Pins - Max. 400V, 25A
SKU 509801

Dimensions: 25,4 x 28,8 x 28,8mm