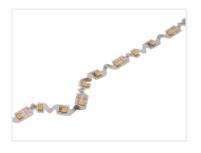

## Zig Zag LED Stripe - I2V - 50cm

A smart LED stripe that can be bended / zig-zagged in angles up to 90 degrees. It is perfect for lighting around edges and corners.

Normal LED stripes can be bended, but these new LED stripes can also be twisted / zig-zagged up to 90 degree angle. This gives you completely new possibilities in regards to backlighting of edges and corners.

The Zig-zag stripes are an obvious choice for background-lighting of logos, graphics and signs, where there are round and irregular shapes.

There is a double-adhesive tape on the back of the stripe, which makes it easy to mount. We recommend extra glue where you bend the stripe, so you will secure it properly.