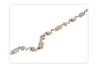

## Zig Zag LED Stripe - I2V - 50cm

A smart LED stripe that can be bended / zig-zagged in angles up to 90 degrees. It is perfect for lighting around edges and corners.

Normal LED stripes can be bended, but these new LED stripes can also be twisted / zig-zagged up to 90 degree angle. This gives you completely new possibilities in regards to backlighting of edges and corners.

The Zig-zag stripes are an obvious choice for background-lighting of logos, graphics and signs, where there are round and irregular shapes.

There is a double-adhesive tape on the back of the stripe, which makes it easy to mount. We recommend extra glue where you bend the stripe, so you will secure it properly.