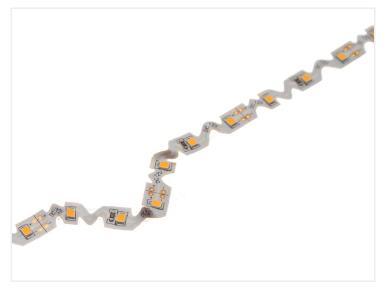

## Zig Zag LED Stripe - I2V - 50cm

A smart LED stripe that can be bended / zig-zagged in angles up to 90 degrees. It is perfect for lighting around edges and corners.

Normal LED stripes can be bended, but these new LED stripes can also be twisted / zig-zagged up to 90 degree angle. This gives you completely new possibilities in regards to backlighting of edges and corners.

The Zig-zag stripes are an obvious choice for background-lighting of logos, graphics and signs, where there are round and irregular shapes.

There is a double-adhesive tape on the back of the stripe, which makes it easy to mount. We recommend extra glue where you bend the stripe, so you will secure it properly.