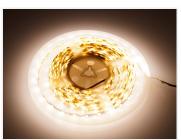

Buy online at: www.matronics.eu/609161

Cool white

SKU 609161 Voltage: DC12V Watt / m: 10.0 Watt LEDs / meter: 60

Color temperatur: 6000 Kelvin