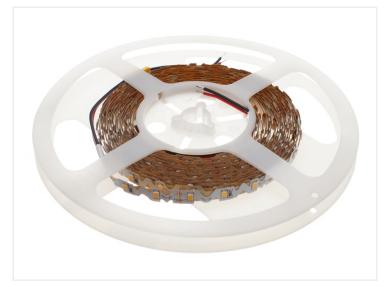

The stripe is sold in 50cm intervals and can be delivered in spools up to 5 metre lengths. If you buy 5pcs., you will receive 5  $\times$  50cm, total 250cm. You can then split up the stripe as needed.