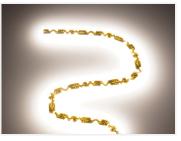

## Zig Zag LED Stripe - I2V - 50cm

A smart LED stripe that can be bended / zig-zagged in angles up to 90 degrees. It is perfect for lighting around edges and corners.

Normal LED stripes can be bended, but these new LED stripes can also be twisted / zig-zagged up to 90 degree angle. This gives you completely new possibilities in regards to backlighting of edges and corners.

The Zig-zag stripes are an obvious choice for background-lighting of logos, graphics and signs, where there are round and irregular shapes.

There is a double-adhesive tape on the back of the stripe, which makes it easy to mount. We recommend extra glue where you bend the stripe, so you will secure it properly.