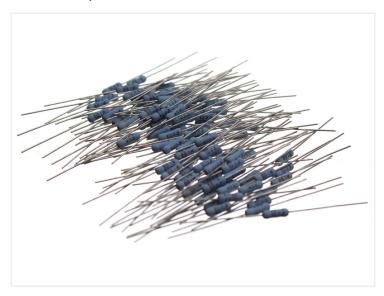

and 24V.



Resistors that fit our 3mm and 5mm LEDs that give you a bright light without affecting the lifetime of the LEDs. You can choose between resistors that are used for connecting the LEDs to 6V, 12V and 24V.

Buy online at: www.matronics.eu/130701

You must pick the type that fits the voltage drop of the LEDs, for example 2.2V or 3.6V, and that also match the input voltage, for example 12V.

## Note that LEDs for 24V use the same resistor.



**120 ohm (3.6V - 6V)** SKU 130701 Max-power: 0,5W



**510 ohm (3.6V - 12V)** SKU 130711 Max-power: 0,5W



**1200 ohm (24V)** SKU 130721 Max-power: 1,0W



**180 ohm (2.2V - 6V)** SKU 130702 Max-power: 0,5W

| 114.1 |
|-------|
|       |
|       |
| 1728  |
| 42    |

**620 ohm (2.2V - 12V)** SKU 130712 Max-power: 0,5W

## Product pictures