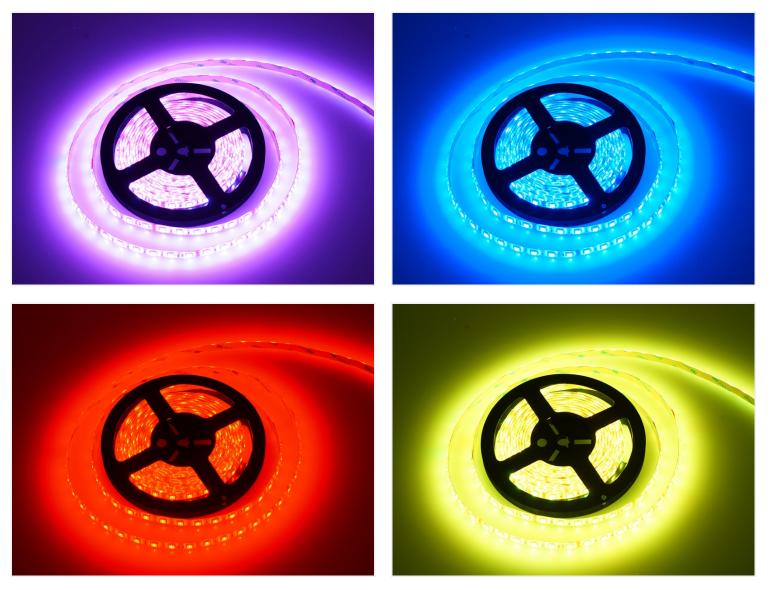

## LED Stripes, RGB, Splashproof, 5 m - I2V

RGB stripe for 24V, encapsulated in a plastic, making the stripe splash-proof.

LED stripe for 24V with very bright RGB LEDs encapsulated in a plastic, making the stripe splashproof. The stripe is sold in spools of 5 metres, but you can shorten it and/or extend it yourself.

The stripe is 10mm wide and made of smaller 10cm long circuits. You can cut these circuits at the markings on the stripe, where you can also solder new wires on.

There is 3m tape on the back side, so you can tape it on.