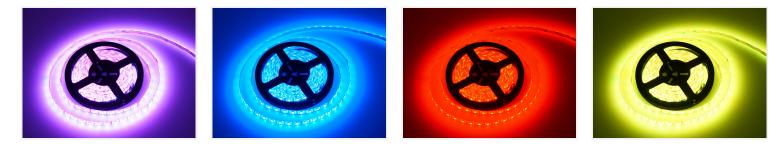

## LED Stripes, RGB, Splashproof, 5 m - I2V

RGB stripe for 24V, encapsulated in a plastic, making the stripe splash-proof.

LED stripe for 24V with very bright RGB LEDs encapsulated in a plastic, making the stripe splashproof. The stripe is sold in spools of 5 metres, but you can shorten it and/or extend it yourself.

The stripe is 10mm wide and made of smaller 10cm long circuits. You can cut these circuits at the markings on the stripe, where you can also solder new wires on.

There is 3m tape on the back side, so you can tape it on.