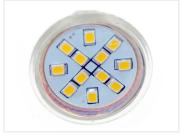

## Helios MRII LED Bulb, I2V

MR11 LED bulb with 12 pcs. 3-chip SMD LEDs. It creates a bright light with a warm white and other colored options.

Buy online at:

MR11 LED bulb with 12 pcs. 3-chip SMD LEDs. The bulb creates a bright light with a warm white and other colored options.

www.matronics.eu/262030

The powerful LEDs have a wide 120 degree beam and the warm white model is equivalent to a 25-30W incandescent bulb.

It easily replaces a original MR11 bulb, as it has the same dimensions - 34,5mm in diameter and a total length of 37mm.