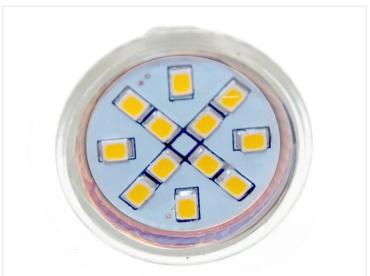

## Helios MRII LED Bulb, I2V

MR11 LED bulb with 12 pcs. 3-chip SMD LEDs. It creates a bright light with a warm white and other colored options.

Buy online at:

MR11 LED bulb with 12 pcs. 3-chip SMD LEDs. The bulb creates a bright light with a warm white and other colored options.

www.matronics.eu/262030

The powerful LEDs have a wide 120 degree beam and the warm white model is equivalent to a 25-30W incandescent bulb.

It easily replaces a original MR11 bulb, as it has the same dimensions - 34,5mm in diameter and a total length of 37mm.

The bulb is well-suited for outdoor use, as the LEDs are placed behind the front-cover. The bulb is also perfect for use on solar-powered projects, caravans, autocampers and boats, as the bulb has a built-in 10-15Vdc voltage regulator.