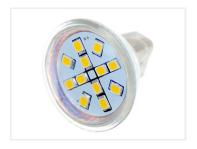

## Helios MRII LED Bulb, I2V

MR11 LED bulb with 12 pcs. 3-chip SMD LEDs. It creates a bright light with a warm white and other colored options.

Buy online at:

MR11 LED bulb with 12 pcs. 3-chip SMD LEDs. The bulb creates a bright light with a warm white and other colored options.

www.matronics.eu/262030

The powerful LEDs have a wide 120 degree beam and the warm white model is equivalent to a 25-30W incandescent bulb.

It easily replaces a original MR11 bulb, as it has the same dimensions - 34,5mm in diameter and a total length of 37mm.