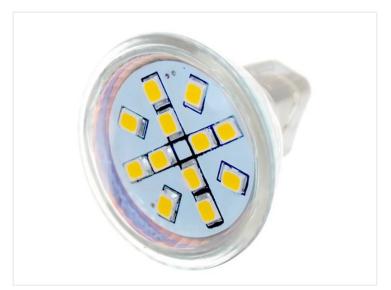

## Helios MRII LED Bulb, I2V

MR11 LED bulb with 12 pcs. 3-chip SMD LEDs. It creates a bright light with a warm white and other colored options.

Buy online at:

MR11 LED bulb with 12 pcs. 3-chip SMD LEDs. The bulb creates a bright light with a warm white and other colored options.

www.matronics.eu/262030

The powerful LEDs have a wide 120 degree beam and the warm white model is equivalent to a 25-30W incandescent bulb.

It easily replaces a original MR11 bulb, as it has the same dimensions - 34,5mm in diameter and a total length of 37mm.

The bulb is well-suited for outdoor use, as the LEDs are placed behind the front-cover. The bulb is also perfect for use on solar-powered projects, caravans, autocampers and boats, as the bulb has a built-in 10-15Vdc voltage regulator.