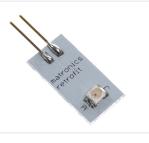

## LED Emitter for Hella Luminator LED

LED emitter for replacing the xenon-white position-lights on Hella Luminator with a different color.

Yellow emitter for replacing the xenon-white position-lights on Hella Luminator.

You need 3 emitters for each Hella Luminator LED.

The original emitters is placed in a black plasic-case that must be opened, whereafter the emitter can be replaced and the plastic-case closed again.

**Yellow** SKU 240775-AM

Warm white SKU 240775-WW

Buy online at:

www.matronics.eu/240775-AM

Xenon white SKU 240775-CW

**Red** SKU 240775-RE

**Blue** SKU 240775-BL

**Green** SKU 240775-GR