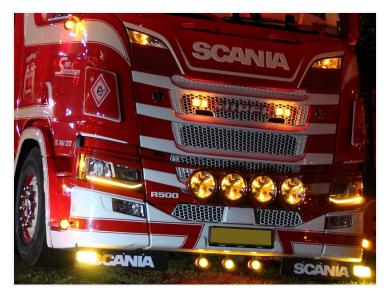

## LED Emitter for Hella Luminator LED

LED emitter for replacing the xenon-white position-lights on Hella Luminator with a different color.

Yellow emitter for replacing the xenon-white position-lights on Hella Luminator.

You need 3 emitters for each Hella Luminator LED.

The original emitters is placed in a black plasic-case that must be opened, whereafter the emitter can be replaced and the plastic-case closed again.

**Yellow** SKU 240775-AM