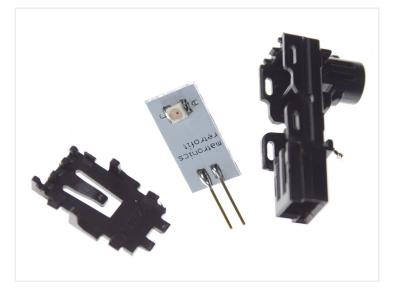

You need 3 emitters for each Hella Luminator LED.

The original emitters is placed in a black plasic-case that must be opened, whereafter the emitter can be replaced and the plastic-case closed again.

**Yellow** SKU 240775-AM