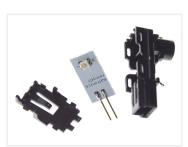

You need 3 emitters for each Hella Luminator LED.

The original emitters is placed in a black plasic-case that must be opened, whereafter the emitter can be replaced and the plastic-case closed again.

**Yellow** SKU 240775-AM

Warm white SKU 240775-WW

Buy online at:

www.matronics.eu/240775-AM

Xenon white SKU 240775-CW

**Red** SKU 240775-RE

**Blue** SKU 240775-BL

**Green** SKU 240775-GR