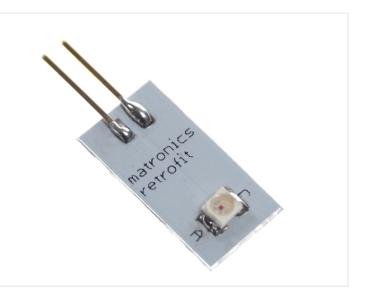

## LED Emitter for Hella Luminator LED

LED emitter for replacing the xenon-white position-lights on Hella Luminator with a different color.

Yellow emitter for replacing the xenon-white position-lights on Hella Luminator.

You need 3 emitters for each Hella Luminator LED.

The original emitters is placed in a black plasic-case that must be opened, whereafter the emitter can be replaced and the plastic-case closed again.

**Yellow** SKU 240775-AM

Warm white SKU 240775-WW

Buy online at:

www.matronics.eu/240775-AM

Xenon white SKU 240775-CW

**Red** SKU 240775-RE

**Blue** SKU 240775-BL

**Green** SKU 240775-GR