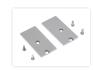

## End plates

2 plates of anodized aluminium, including 4 screws. These close off the ends in Muro-profiles. Note that the plates are not similar and they must be mounted in the correct end to fit the profile.