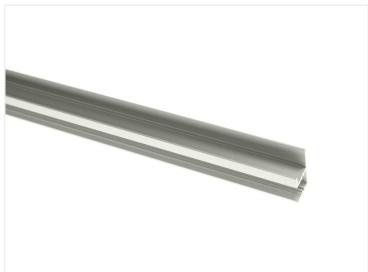

## Alu-skinne, Bardolino, Muro

An anodized aluminum-profile for mounting on walls, where it can light up or down.

An anodized aluminum-profile for LED stripes that is intended to be mounted on a wall. Placed there, it can light up or down for decorative purposes or for spot-lighting.

With a plastic-front mounted in the profile, the LED stripe is protected against dust and fingers. With the end-caps, the profile is completely closed.

You need the wall-brackets to mount the profile on a wall. These can be found in related products, together with the endcaps and fronts.