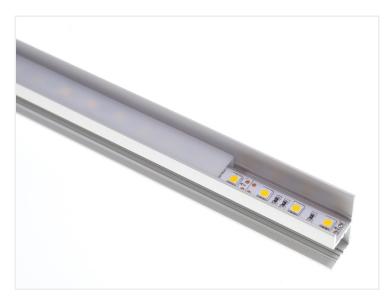

## Alu-skinne, Bardolino, Muro

An anodized aluminum-profile for mounting on walls, where it can light up or down.

An anodized aluminum-profile for LED stripes that is intended to be mounted on a wall. Placed there, it can light up or down for decorative purposes or for spot-lighting.

With a plastic-front mounted in the profile, the LED stripe is protected against dust and fingers. With the end-caps, the profile is completely closed.

You need the wall-brackets to mount the profile on a wall. These can be found in related products, together with the endcaps and fronts.