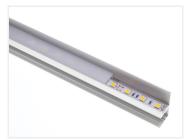

## Alu-skinne, Bardolino, Muro

An anodized aluminum-profile for mounting on walls, where it can light up or down.

An anodized aluminum-profile for LED stripes that is intended to be mounted on a wall. Placed there, it can light up or down for decorative purposes or for spot-lighting.

With a plastic-front mounted in the profile, the LED stripe is protected against dust and fingers. With the end-caps, the profile is completely closed.

You need the wall-brackets to mount the profile on a wall. These can be found in related products, together with the endcaps and fronts.