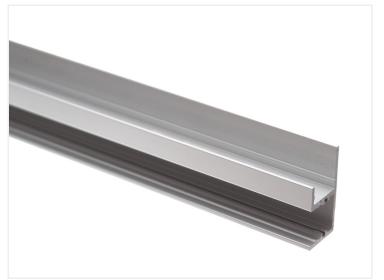

## Alu-skinne, Bardolino, Muro

An anodized aluminum-profile for mounting on walls, where it can light up or down.

An anodized aluminum-profile for LED stripes that is intended to be mounted on a wall. Placed there, it can light up or down for decorative purposes or for spot-lighting.

With a plastic-front mounted in the profile, the LED stripe is protected against dust and fingers. With the end-caps, the profile is completely closed.

You need the wall-brackets to mount the profile on a wall. These can be found in related products, together with the endcaps and fronts.