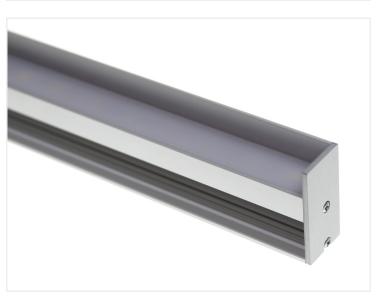

## Alu-skinne, Bardolino, Muro

An anodized aluminum-profile for mounting on walls, where it can light up or down.

An anodized aluminum-profile for LED stripes that is intended to be mounted on a wall. Placed there, it can light up or down for decorative purposes or for spot-lighting.

With a plastic-front mounted in the profile, the LED stripe is protected against dust and fingers. With the end-caps, the profile is completely closed.

You need the wall-brackets to mount the profile on a wall. These can be found in related products, together with the endcaps and fronts.