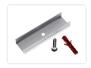

## Mountingbracket

2 brackets and 2 screws for mounting Bardolino Miro profiles. The profile can be slide in over or it can be clicked on.

Buy online at:

www.matronics.eu/131171

**Profile, 100cm** SKU 131171