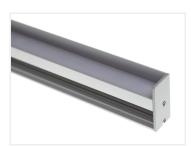

## Alu-skinne, Bardolino, Muro

An anodized aluminum-profile for mounting on walls, where it can light up or down.

An anodized aluminum-profile for LED stripes that is intended to be mounted on a wall. Placed there, it can light up or down for decorative purposes or for spot-lighting.

With a plastic-front mounted in the profile, the LED stripe is protected against dust and fingers. With the end-caps, the profile is completely closed.

You need the wall-brackets to mount the profile on a wall. These can be found in related products, together with the endcaps and fronts.