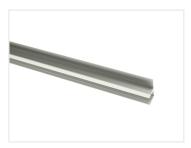

## Alu-skinne, Bardolino, Muro

An anodized aluminum-profile for mounting on walls, where it can light up or down.

An anodized aluminum-profile for LED stripes that is intended to be mounted on a wall. Placed there, it can light up or down for decorative purposes or for spot-lighting.

With a plastic-front mounted in the profile, the LED stripe is protected against dust and fingers. With the end-caps, the profile is completely closed.

You need the wall-brackets to mount the profile on a wall. These can be found in related products, together with the endcaps and fronts.