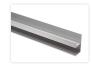

## Alu-skinne, Bardolino, Muro

An anodized aluminum-profile for mounting on walls, where it can light up or down.

An anodized aluminum-profile for LED stripes that is intended to be mounted on a wall. Placed there, it can light up or down for decorative purposes or for spot-lighting.

With a plastic-front mounted in the profile, the LED stripe is protected against dust and fingers. With the end-caps, the profile is completely closed.

You need the wall-brackets to mount the profile on a wall. These can be found in related products, together with the endcaps and fronts.