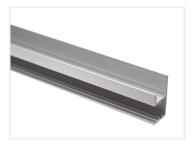

## Alu-skinne, Bardolino, Muro

An anodized aluminum-profile for mounting on walls, where it can light up or down.

An anodized aluminum-profile for LED stripes that is intended to be mounted on a wall. Placed there, it can light up or down for decorative purposes or for spot-lighting.

With a plastic-front mounted in the profile, the LED stripe is protected against dust and fingers. With the end-caps, the profile is completely closed.

You need the wall-brackets to mount the profile on a wall. These can be found in related products, together with the endcaps and fronts.