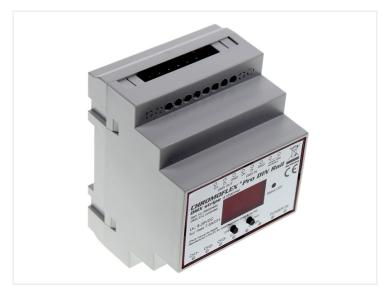

## Chromoflex Pro RGB+W - DMX, DIN rail

RGB+White controller for DIN rails. Controlled via DMX protocol. Very powerful with 4 x 7.5A outputs.

RGB+White controller for DIN rails. Controlled via DMX protocol.

It is connected to 10V-24V and it creates the same voltage on the output. With a max-current of 4  $\times$  7.5A, it is very powerful with a max-effect of 720W (24V).

The DMX-address is easily set up with the two buttons and the display in the front.

## **Specifications**

Dimming Logarithmic

Max temperature 60

Chromoflex Pro RGB+W - DMX, DIN rail SKU 609374

Dimensions: 90 x 65 x 70mm