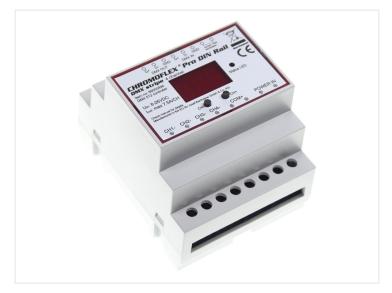

## Chromoflex Pro RGB+W - DMX, DIN rail

RGB+White controller for DIN rails. Controlled via DMX protocol. Very powerful with 4 x 7.5A outputs.

RGB+White controller for DIN rails. Controlled via DMX protocol.

It is connected to 10V-24V and it creates the same voltage on the output. With a max-current of 4  $\times$  7.5A, it is very powerful with a max-effect of 720W (24V).

The DMX-address is easily set up with the two buttons and the display in the front.

## **Specifications**

Dimming Logarithmic

Max temperature 60

Chromoflex Pro RGB+W - DMX, DIN rail SKU 609374

Dimensions: 90 x 65 x 70mm