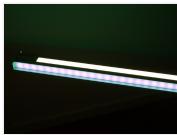

You can mount warm-white stripes in all sides or you can make different combinations. In the pictures, we used a RGB+White controller, where the white color-channel controls two warm-white stripes and the RGB-channel is connected to the two RGB stripes.