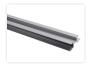

## Alu-profile, Bardolino, Four Side Profile

An alu-profile with 4 sides for LED stripes and plastic-fronts. It can be used for walls, ceilings or as a hanging lamp.

Buy online at:

www.matronics.eu/131217

The name comes from the four sides in the profile, where you can mount LED stripes in. The profile can be used for many purposes, as it can be mounted on walls and ceilings with the brackets or even as a hanging lamp.

You can mount warm-white stripes in all sides or you can make different combinations. In the pictures, we used a RGB+White controller, where the white color-channel controls two warm-white stripes and the RGB-channel is connected to the two RGB stripes.