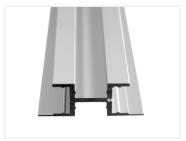

## Alu-profile, Bardolino, Four Side Profile

An alu-profile with 4 sides for LED stripes and plastic-fronts. It can be used for walls, ceilings or as a hanging lamp.

Buy online at:

www.matronics.eu/131217

The name comes from the four sides in the profile, where you can mount LED stripes in. The profile can be used for many purposes, as it can be mounted on walls and ceilings with the brackets or even as a hanging lamp.