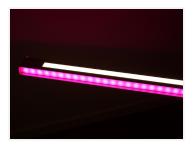

You can mount warm-white stripes in all sides or you can make different combinations. In the pictures, we used a RGB+White controller, where the white color-channel controls two warm-white stripes and the RGB-channel is connected to the two RGB stripes.