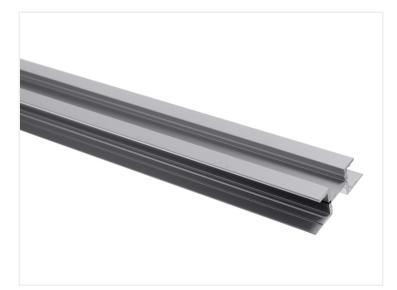

## Alu-profile, Bardolino, Four Side Profile

An alu-profile with 4 sides for LED stripes and plastic-fronts. It can be used for walls, ceilings or as a hanging lamp.

Buy online at:

www.matronics.eu/131217

The name comes from the four sides in the profile, where you can mount LED stripes in. The profile can be used for many purposes, as it can be mounted on walls and ceilings with the brackets or even as a hanging lamp.

You can mount warm-white stripes in all sides or you can make different combinations. In the pictures, we used a RGB+White controller, where the white color-channel controls two warm-white stripes and the RGB-channel is connected to the two RGB stripes.