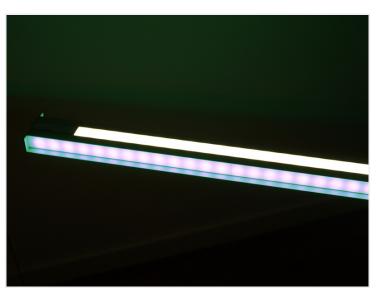

You can mount warm-white stripes in all sides or you can make different combinations. In the pictures, we used a RGB+White controller, where the white color-channel controls two warm-white stripes and the RGB-channel is connected to the two RGB stripes.