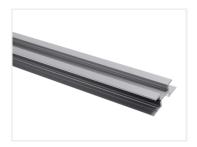

## Alu-profile, Bardolino, Four Side Profile

An alu-profile with 4 sides for LED stripes and plastic-fronts. It can be used for walls, ceilings or as a hanging lamp.

Buy online at:

www.matronics.eu/131217

The name comes from the four sides in the profile, where you can mount LED stripes in. The profile can be used for many purposes, as it can be mounted on walls and ceilings with the brackets or even as a hanging lamp.