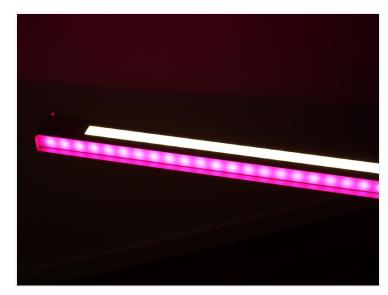

You can mount warm-white stripes in all sides or you can make different combinations. In the pictures, we used a RGB+White controller, where the white color-channel controls two warm-white stripes and the RGB-channel is connected to the two RGB stripes.