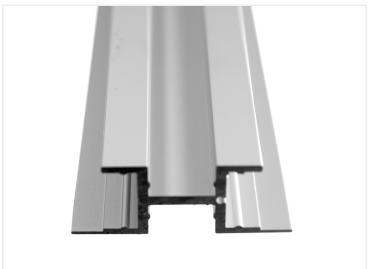

## Alu-profile, Bardolino, Four Side Profile

An alu-profile with 4 sides for LED stripes and plastic-fronts. It can be used for walls, ceilings or as a hanging lamp.

Buy online at:

www.matronics.eu/131217

The name comes from the four sides in the profile, where you can mount LED stripes in. The profile can be used for many purposes, as it can be mounted on walls and ceilings with the brackets or even as a hanging lamp.

You can mount warm-white stripes in all sides or you can make different combinations. In the pictures, we used a RGB+White controller, where the white color-channel controls two warm-white stripes and the RGB-channel is connected to the two RGB stripes.