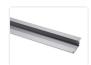

## Alu-profile, Bardolino, Low T-Profile

An annodized T-profile with a low height. It is used for mounting on floors, walls and ceilings. It can be fixed with a glue or screws.

An annodized T-profile with a low height. It is used for mounting on floors, walls and ceilings. It can be fixed with a glue or screws. The outer dimensions are 30x8.9mm.

Buy online at: www.matronics.eu/131206

You can use a Bardoline plastic front to protect the SMD-stripe.

There is no accessories for fixing the profile, so you have to glue or screw them on.

Profile, 100cm SKU 131206