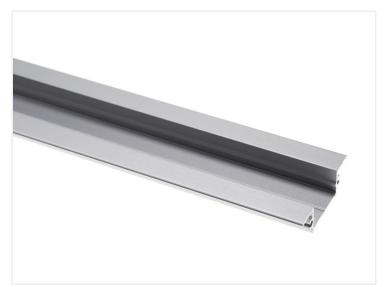

## Alu-profile, Bardolino, Low T-Profile

An annodized T-profile with a low height. It is used for mounting on floors, walls and ceilings. It can be fixed with a glue or screws.

An annodized T-profile with a low height. It is used for mounting on floors, walls and ceilings. It can be fixed with a glue or screws. The outer dimensions are 30x8.9mm.

Buy online at: www.matronics.eu/131206

You can use a Bardoline plastic front to protect the SMD-stripe.

There is no accessories for fixing the profile, so you have to glue or screw them on.

Profile, 100cm SKU 131206