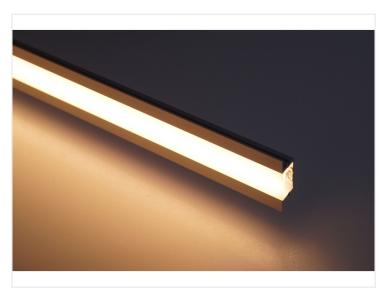

Buy online at: www.matronics.eu/131206

You can use a Bardoline plastic front to protect the SMD-stripe.

There is no accessories for fixing the profile, so you have to glue or screw them on.

Profile, 100cm SKU 131206