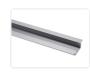

## Alu-profile, Bardolino, Low T-Profile

An annodized T-profile with a low height. It is used for mounting on floors, walls and ceilings. It can be fixed with a glue or screws.

An annodized T-profile with a low height. It is used for mounting on floors, walls and ceilings. It can be fixed with a glue or screws. The outer dimensions are 30x8.9mm.

Buy online at: www.matronics.eu/131206

You can use a Bardoline plastic front to protect the SMD-stripe.

There is no accessories for fixing the profile, so you have to glue or screw them on.

Profile, 100cm SKU 131206