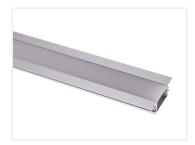

## Alu-profile, Bardolino, Low T-Profile

An annodized T-profile with a low height. It is used for mounting on floors, walls and ceilings. It can be fixed with a glue or screws.

An annodized T-profile with a low height. It is used for mounting on floors, walls and ceilings. It can be fixed with a glue or screws. The outer dimensions are 30x8.9mm.