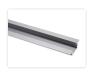

## Alu-profile, Bardolino, Low T-Profile

An annodized T-profile with a low height. It is used for mounting on floors, walls and ceilings. It can be fixed with a glue or screws.

An annodized T-profile with a low height. It is used for mounting on floors, walls and ceilings. It can be fixed with a glue or screws. The outer dimensions are 30x8.9mm.

Buy online at: www.matronics.eu/131206

You can use a Bardoline plastic front to protect the SMD-stripe.

There is no accessories for fixing the profile, so you have to glue or screw them on.

Profile, 100cm SKU 131206