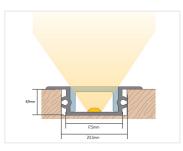

## Alu-profile, Bardolino, Low T-Profile

An annodized T-profile with a low height. It is used for mounting on floors, walls and ceilings. It can be fixed with a glue or screws.

An annodized T-profile with a low height. It is used for mounting on floors, walls and ceilings. It can be fixed with a glue or screws. The outer dimensions are 30x8.9mm.