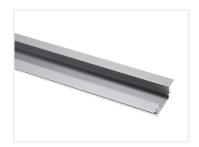

## Alu-profile, Bardolino, Low T-Profile

An annodized T-profile with a low height. It is used for mounting on floors, walls and ceilings. It can be fixed with a glue or screws.

An annodized T-profile with a low height. It is used for mounting on floors, walls and ceilings. It can be fixed with a glue or screws. The outer dimensions are 30x8.9mm.