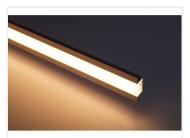

Buy online at: www.matronics.eu/131206

You can use a Bardoline plastic front to protect the SMD-stripe.

There is no accessories for fixing the profile, so you have to glue or screw them on.

Profile, 100cm SKU 131206