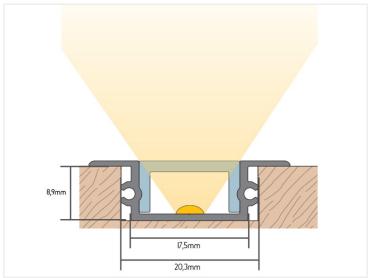

## Alu-profile, Bardolino, Low T-Profile

An annodized T-profile with a low height. It is used for mounting on floors, walls and ceilings. It can be fixed with a glue or screws.

An annodized T-profile with a low height. It is used for mounting on floors, walls and ceilings. It can be fixed with a glue or screws. The outer dimensions are 30x8.9mm.