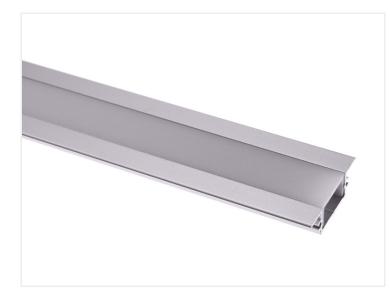

## Alu-profile, Bardolino, Low T-Profile

An annodized T-profile with a low height. It is used for mounting on floors, walls and ceilings. It can be fixed with a glue or screws.

An annodized T-profile with a low height. It is used for mounting on floors, walls and ceilings. It can be fixed with a glue or screws. The outer dimensions are 30x8.9mm.

Buy online at: www.matronics.eu/131206

You can use a Bardoline plastic front to protect the SMD-stripe.

There is no accessories for fixing the profile, so you have to glue or screw them on.

Profile, 100cm SKU 131206