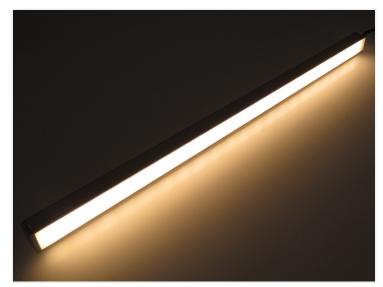

## Bardolino Plastic Front

A plastic front for installation on our aluminium rails. It gives a nice touch, distrubutes the light and protects the SMD-tape from dirt.

A smart plastic front for installation on our aluminium rails. The front kicks into the rail from the side and can, for example hold in place with our end caps.

The front gives a nice touch and especially the matte front helps to distribute the light. At the same time it protects your SMD-tape from dirt and arrow-

The round front will be 3mm over the edge of the rail when installed in. The Bardolino aluminum rail and round front will thus be 16mm high. Buy online at:

www.matronics.eu/131221

fingers.

Clear, 100cm SKU 131221 Light Scattering: 120 degrees

Light Scattering: 120 degrees

**Clear and round, 201cm** SKU 131011

**Clear, 201cm** SKU 131222

**Clear and round, 100cm** SKU 131010 Light Scattering: 30 degrees