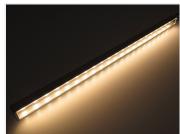

The front gives a nice touch and especially the matte front helps to distribute the light. At the same time it protects your SMD-tape from dirt and arrow-

The round front will be 3mm over the edge of the rail when installed in. The Bardolino aluminum rail and round front will thus be 16mm high. Buy online at: