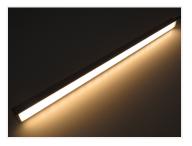

The front gives a nice touch and especially the matte front helps to distribute the light. At the same time it protects your SMD-tape from dirt and arrow-

The round front will be 3mm over the edge of the rail when installed in. The Bardolino aluminum rail and round front will thus be 16mm high. Buy online at: