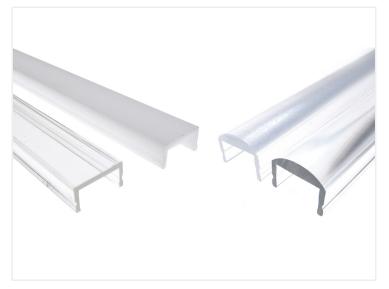

## Bardolino Plastic Front

A plastic front for installation on our aluminium rails. It gives a nice touch, distrubutes the light and protects the SMD-tape from dirt.

A smart plastic front for installation on our aluminium rails. The front kicks into the rail from the side and can, for example hold in place with our end caps.

The front gives a nice touch and especially the matte front helps to distribute the light. At the same time it protects your SMD-tape from dirt and arrow-

The round front will be 3mm over the edge of the rail when installed in. The Bardolino aluminum rail and round front will thus be 16mm high. Buy online at:

www.matronics.eu/131221

fingers.

Clear, 100cm SKU 131221 Light Scattering: 120 degrees

Light Scattering: 120 degrees

**Clear and round, 201cm** SKU 131011

**Clear, 201cm** SKU 131222

**Clear and round, 100cm** SKU 131010 Light Scattering: 30 degrees