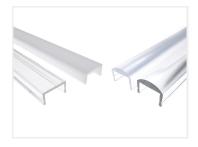

## Bardolino Plastic Front

A plastic front for installation on our aluminium rails. It gives a nice touch, distrubutes the light and protects the SMD-tape from dirt.

A smart plastic front for installation on our aluminium rails. The front kicks into the rail from the side and can, for example hold in place with our end caps.

The front gives a nice touch and especially the matte front helps to distribute the light. At the same time it protects your SMD-tape from dirt and arrow-

The round front will be 3mm over the edge of the rail when installed in. The Bardolino aluminum rail and round front will thus be 16mm high. Buy online at:

www.matronics.eu/131221

fingers.

Clear, 100cm SKU 131221 Light Scattering: 120 degrees

Light Scattering: 120 degrees

**Clear and round, 201cm** SKU 131011

**Clear, 201cm** SKU 131222

**Clear and round, 100cm** SKU 131010 Light Scattering: 30 degrees