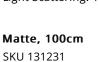

www.matronics.eu/131221

fingers.

Clear, 100cm SKU 131221 Light Scattering: 120 degrees

Light Scattering: 120 degrees

**Clear and round, 201cm** SKU 131011

**Clear, 201cm** SKU 131222

**Clear and round, 100cm** SKU 131010 Light Scattering: 30 degrees