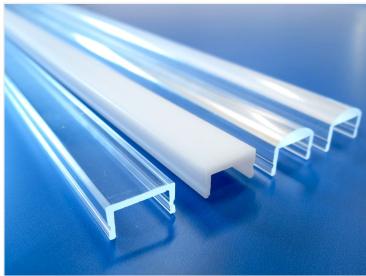

## Bardolino Plastic Front

A plastic front for installation on our aluminium rails. It gives a nice touch, distrubutes the light and protects the SMD-tape from dirt.

A smart plastic front for installation on our aluminium rails. The front kicks into the rail from the side and can, for example hold in place with our end caps.

The front gives a nice touch and especially the matte front helps to distribute the light. At the same time it protects your SMD-tape from dirt and arrow-

The round front will be 3mm over the edge of the rail when installed in. The Bardolino aluminum rail and round front will thus be 16mm high. Buy online at:

www.matronics.eu/131221

fingers.

Clear, 100cm SKU 131221 Light Scattering: 120 degrees

Light Scattering: 120 degrees

**Clear and round, 201cm** SKU 131011

**Clear, 201cm** SKU 131222

**Clear and round, 100cm** SKU 131010 Light Scattering: 30 degrees