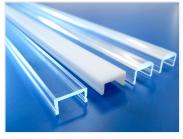

## Bardolino Plastic Front

A plastic front for installation on our aluminium rails. It gives a nice touch, distrubutes the light and protects the SMD-tape from dirt.

A smart plastic front for installation on our aluminium rails. The front kicks into the rail from the side and can, for example hold in place with our end caps.

The front gives a nice touch and especially the matte front helps to distribute the light. At the same time it protects your SMD-tape from dirt and arrow-

The round front will be 3mm over the edge of the rail when installed in. The Bardolino aluminum rail and round front will thus be 16mm high. Buy online at:

www.matronics.eu/131221

fingers.

Clear, 100cm SKU 131221 Light Scattering: 120 degrees

Light Scattering: 120 degrees

**Clear and round, 201cm** SKU 131011

**Clear, 201cm** SKU 131222

**Clear and round, 100cm** SKU 131010 Light Scattering: 30 degrees