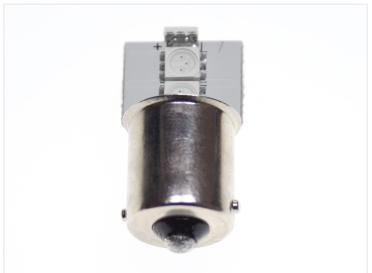

## LED Position Lights, 5xSMD 24V - BAI5s

Extra strong BA15 LED position lights with 5 pcs. 3-Chip SMD diodes.

The price is for a set of 2 light bulbs.

Extra strong BA15 LED position lights with 5 pcs. 3-Chip SMD diodes.

• Diameter: 15 mm

• Length: 34 mm (measured from the pole to the diode

peak)

• REF. No: 1156, 382, 13821, R5W, R10W, 24V

Buy online at:

www.matronics.eu/240298

Specifications

Operation Voltage 20 - 30V Consumption 30mA - 0,72W