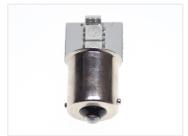

## LED Position Lights, 5xSMD 24V - BAI5s

Extra strong BA15 LED position lights with 5 pcs. 3-Chip SMD diodes.

The price is for a set of 2 light bulbs.

Extra strong BA15 LED position lights with 5 pcs. 3-Chip SMD diodes.

• Diameter: 15 mm

• Length: 34 mm (measured from the pole to the diode

peak)

• REF. No: 1156, 382, 13821, R5W, R10W, 24V

Buy online at:

www.matronics.eu/240298

Specifications

Operation Voltage 20 - 30V Consumption 30mA - 0,72W