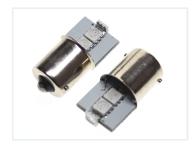

## LED Position Lights, 5xSMD 24V - BAI5s

Extra strong BA15 LED position lights with 5 pcs. 3-Chip SMD diodes.

The price is for a set of 2 light bulbs.

Extra strong BA15 LED position lights with 5 pcs. 3-Chip SMD diodes.

• Diameter: 15 mm

• Length: 34 mm (measured from the pole to the diode

peak)

• REF. No: 1156, 382, 13821, R5W, R10W, 24V

Buy online at:

www.matronics.eu/240298

Specifications

Operation Voltage 20 - 30V Consumption 30mA - 0,72W