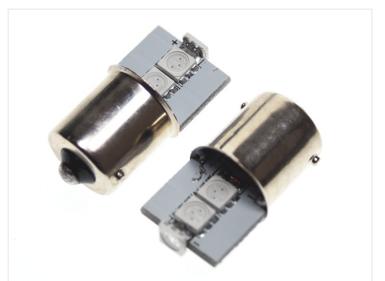

## LED Position Lights, 5xSMD 24V - BAI5s

Extra strong BA15 LED position lights with 5 pcs. 3-Chip SMD diodes.

The price is for a set of 2 light bulbs.

Extra strong BA15 LED position lights with 5 pcs. 3-Chip SMD diodes.

The built-in voltage regulator protects the diodes for a high voltage.

The brightness is equivalent with 5W

Please, pay attention that a high heat from the headlights/remote spotlights shortens the life-time of the LEDs!

• Diameter: 15 mm

• Length: 34 mm (measured from the pole to the diode

peak)

• REF. No: 1156, 382, 13821, R5W, R10W, 24V

Buy online at:

www.matronics.eu/240298

Specifications

Operation Voltage 20 - 30V Consumption 30mA - 0,72W