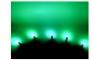

#### Green

SKU 120031

Light Scattering: 120 ° Wave Length: ~ 525nm

Color: Green

Operation Voltage: 12V DC @ 20mA

Lens type: Diffuse Brightness: 1300 mcd