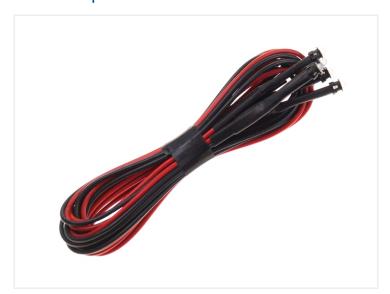

## 5 pcs. 3 mm LEDs for Interior I2V DC

5 pcs. diodes with a cord and mounting frames, ready for indoor mounting.

5 pcs. diodes with a cord and mounting frames, ready for indoor mounting. Is typically used for cabins and trunks, since they have a wide light scattering.

The diodes can also be attenuated in the brightness via our 12Vdc dimmers.

Buy online at: www.matronics.eu/120001

Cable length - 0.5 metres Mounting hole must be  $4.5 \sim 5$ , 0.

It can also be attached via cable stripes and an stripes anchor.