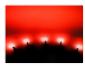

#### Red

SKU 120011

Brightness: 1000mCD Lens type: Diffuse

Operation Voltage: 12V DC @ 20mA

Wave Length: ~ 625nm Light Scattering: 120 °

Color: Red