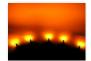

#### Orange

SKU 120041

Light Scattering: 120 ° Brightness: 1000 mcd Lens type: Diffuse Wave Length: ~ 605nm

Operation Voltage: 12V DC @ 20mA

Color: Orange