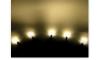

#### Warm-white

SKU 120055

Color: Warm white 2700 k

Operation Voltage: 12V DC @ 20mA

Lens type: Clear glass Brightness: 6000 mcd Light Scattering: 60 °