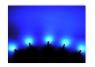

#### Blue

SKU 120001

Operation Voltage: 12V DC @ 20mA

Lens type: Diffuse Brightness: 1000mCD Wave Length: ~ 470nm Light Scattering: 120 °

Color: Blue 132: 13