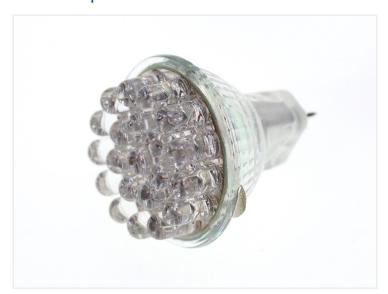

D, AC/DC24V

For replacement of halogen light bulbs in the cabin with low power consumption



For replacement of halogen light bulbs in the cabin with low power consumption

There is a built-in voltage regulator so that the LEDs are protected for over voltage, this gives you also a longer life.

Operating voltage: 24-30Volt ac/dc  $1.00 \sim 1.80$  watts (35  $\sim 65$ mA)

In a few cases it may be necessary to fix a minor adaptation of the snap ring that holds the bulb in place up in the lamp.

However, it is something you can easily cope with an uneven bite, since the ends of the retaining ring is facing with the Middle, and they must be 2 mm shorter.

The pears are measuring ø35mm

Buy online at:

www.matronics.eu/262003



Blue SKU 262003



**Green** SKU 262005

## Product pictures