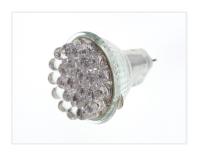

## MRII bulb 21xLED, AC/DC24V

For replacement of halogen light bulbs in the cabin with low power consumption

For replacement of halogen light bulbs in the cabin with low power consumption

There is a built-in voltage regulator so that the LEDs are protected for over voltage, this gives you also a longer life.

## Product pictures