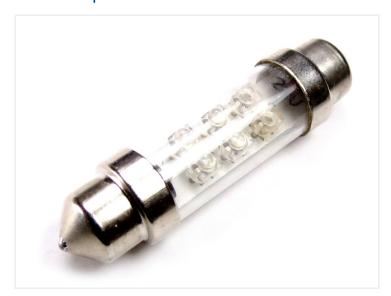

## 42 mm LED Pointed Bulb 24V DC

With powerful diodes inline. The bulb fits in the same location, as your bulbs at 42 mm.

With powerful diodes inline.

With a built-in voltage regulator, so that the bulb is protected, for example from a high charging voltage.

- Length: 42 mm
- Diameter: 11 mm

REF. no: 264, 13866 SV8, 5, C10W, 24V