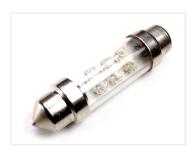

## 42 mm LED Pointed Bulb 24V DC

With powerful diodes inline. The bulb fits in the same location, as your bulbs at 42 mm.

With powerful diodes inline.

With a built-in voltage regulator, so that the bulb is protected, for example from a high charging voltage.

- Length: 42 mm
- Diameter: 11 mm

REF. no: 264, 13866 SV8, 5, C10W, 24V