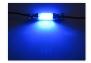

## 42 mm LED Pointed Bulb 24V DC

With powerful diodes inline. The bulb fits in the same location, as your bulbs at 42 mm.



With powerful diodes inline.

With a built-in voltage regulator, so that the bulb is protected, for example from a high charging voltage.

- Length: 42 mm
- Diameter: 11 mm

REF. no: 264, 13866 SV8, 5, C10W, 24V

# Buy online at:

www.matronics.eu/240230



#### Blue

SKU 240230

Consumption: 15mA-0, 36W Operation Voltage: 20-33V



### Green

SKU 240232

Operation Voltage: 20-33V Consumption: 15mA-0, 36W



Yellow

SKU 240234

Consumption: 15mA-0, 36W Operation Voltage: 20-33V



#### Red

SKU 240231

Operation Voltage: 20-33V Consumption: 15mA-0, 36W



White

SKU 240233

Operation Voltage: 20-33V Consumption: 15mA-0, 36W

# Product pictures