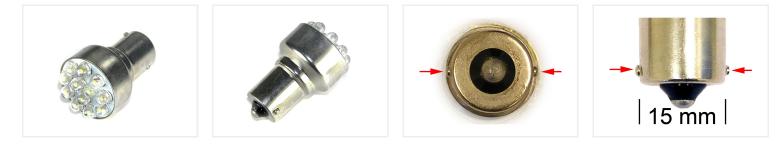

## 230VAC - 24V (5 Watt) BAI5S

12 powerful yellow LEDs. Used for the turn signals. The diameter of the bulb is 25 mm.

12 powerful LEDs. Used for the turn signals. The diameter of the bulb is 25 mm. Switching the turn signals bulb with a LED bulb, the light will be blinking faster than usual. You will therefore need to use these ' cheat bulbs ', which use the power of a regular bulb. The resistors will be connected to the + and – the approach to turn signals bulb.

Buy online at: www.matronics.eu/240140

Note that the brightness is not quite as powerful as a regular 21W bulb.

41 mm long (measured from the pole to the diode peak). REF. no: 1156, 382, 13821, R5W, R10W, 24V

## Product pictures