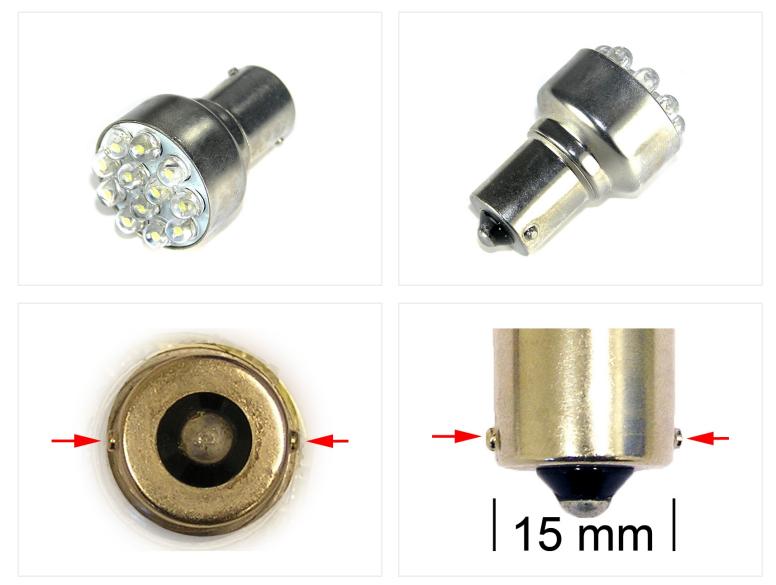

## 230VAC - 24V (5 Watt) BAI5S

12 powerful yellow LEDs. Used for the turn signals. The diameter of the bulb is 25 mm.

12 powerful LEDs. Used for the turn signals. The diameter of the bulb is 25 mm. Switching the turn signals bulb with a LED bulb, the light will be blinking faster than usual. You will therefore need to use these ' cheat bulbs ', which use the power of a regular bulb. The resistors will be connected to the + and – the approach to turn signals bulb.

Buy online at: www.matronics.eu/240140

Note that the brightness is not quite as powerful as a regular 21W bulb.

41 mm long (measured from the pole to the diode peak). REF. no: 1156, 382, 13821, R5W, R10W, 24V

## Product pictures