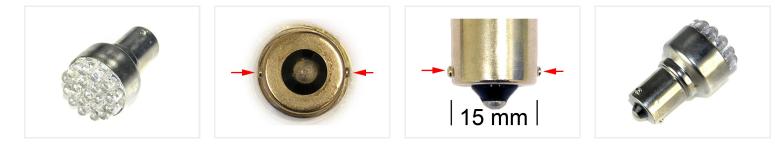

#### 19 x LED - 24V (21Watt) BAI5S

With 19 powerful LEDs. Typically used in tail lights, brake lights and turn signals. The diameter of the bulb is 25 mm.

With 19 Powerful LEDs. Used for daytime running lights. The diameter of the bulb is 25 mm. 43 mm long (measured from the pole to the diode peak).

### REF. no: 1156, 382, 13498, R10W, P21W, 24V

Red SKU 240151 Operation Voltage: 20-33V Consumption: 45mA-1, 08W

**Xenon White** SKU 240154 Operation Voltage: 20-33V Consumption: 45mA-1, 08W

#### Yellow

SKU 240153 Operation Voltage: 20-33V Consumption: 45mA-1, 08W

## Product pictures