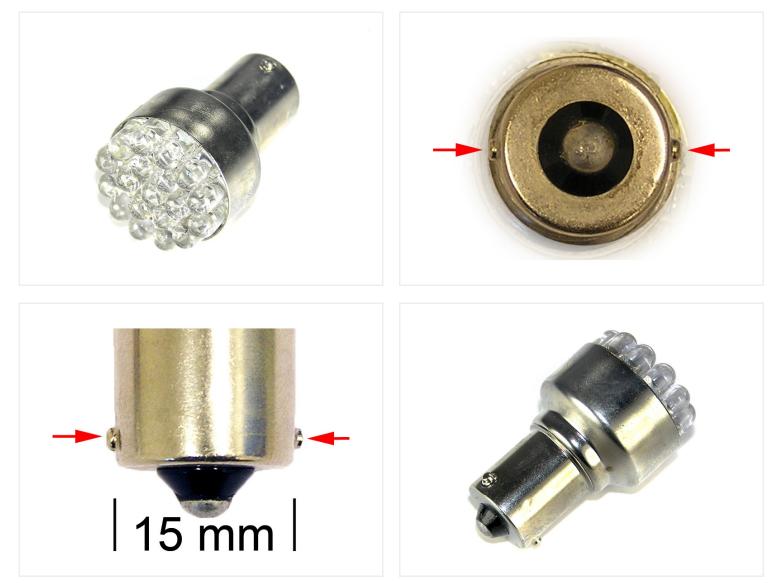

#### 19 x LED - 24V (21Watt) BAI5S

With 19 powerful LEDs. Typically used in tail lights, brake lights and turn signals. The diameter of the bulb is 25 mm.

With 19 Powerful LEDs. Used for daytime running lights. The diameter of the bulb is 25 mm. 43 mm long (measured from the pole to the diode peak).

## Product pictures