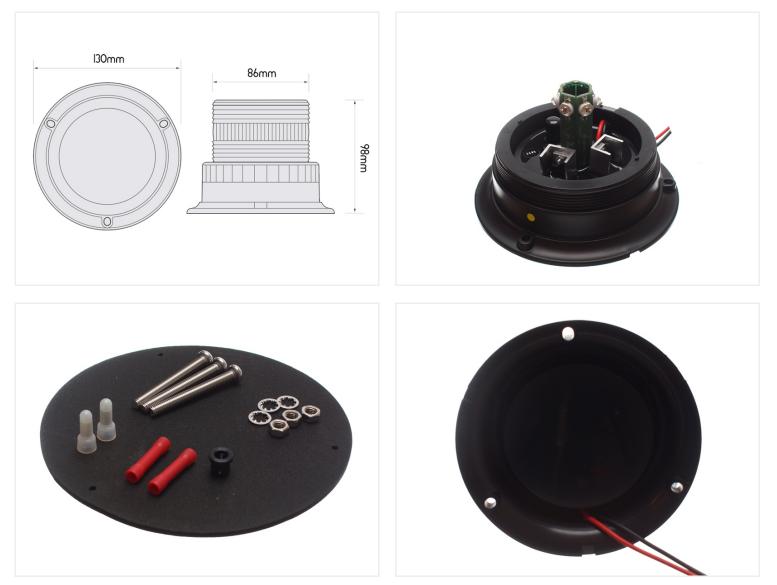

The lamps can be connected to volts from 12V to 48V, so they can be used for many purposes.

Bolts and nuts are included for mounting the lamp, as well as cable joints for connecting it to power. The rubber base can be used to protect the mounting place against scratches.

## **Specifications**

| Voltage     | 12V - 48V                     |
|-------------|-------------------------------|
| Approval    | SAE / CE                      |
| Mounting    | 3 bolts (included) / 3 screws |
| Consumption | 6 Watt                        |
| Flash       | 45 x 8 flash per minute       |

## Product pictures