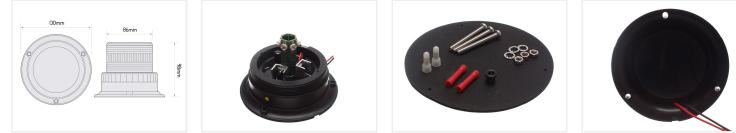

## Clearance: LED Beacon, 12-48V - Flat Mounting

A compact LED beacon for mounting on a flat surface. A solid housing with a polycarbonate glass. Yellow, red, green or blue.

A compact yellow, red, green, or blue LED beacon for mounting on a flat surface. The housing is very solid with potted electronics to protect it against vibrations. The glass is made of polycarbonate that is extra impact resistant. It is available in yellow, red, green, and blue glass colors.

The lamps can be connected to volts from 12V to 48V, so they can be used for many purposes.

Bolts and nuts are included for mounting the lamp, as well as cable joints for connecting it to power. The rubber base can be used to protect the mounting place against scratches.

## **Specifications**

| Voltage     | 12V - 48V                     |
|-------------|-------------------------------|
| Approval    | SAE / CE                      |
| Mounting    | 3 bolts (included) / 3 screws |
| Consumption | 6 Watt                        |
| Flash       | 45 x 8 flash per minute       |