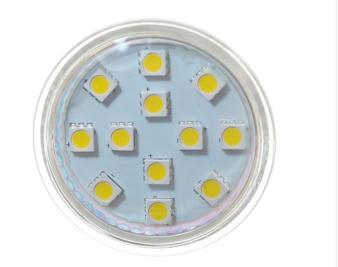

## Helios MRI6 LED bulb, I2V-24Vdc

MR16 LED bulb with 12 pcs. 3-Chip SMD LEDs. It is available in warm white light and in different colors.

MR16 LED bulb with 12 pcs 3-Chip SMD LEDs. It is available in warm white light and in different colors.

The advantage with SMD LED is that the light scatter is very broad and compared to a normal MR16 bulb, this LED bulb gives a light equivalent to  $25 \sim 30$  Watts.

The light scatter is 120 degrees and the LED bulb has the same dimension as a traditional MR16 bulb with ø50mm.