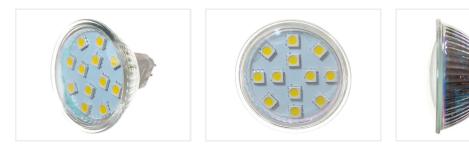

## Helios MRI6 LED bulb, I2V-24Vdc

MR16 LED bulb with 12 pcs. 3-Chip SMD LEDs. It is available in warm white light and in different colors.

MR16 LED bulb with 12 pcs 3-Chip SMD LEDs. It is available in warm white light and in different colors.

The advantage with SMD LED is that the light scatter is very broad and compared to a normal MR16 bulb, this LED bulb gives a light equivalent to  $25 \sim 30$  Watts.

The light scatter is 120 degrees and the LED bulb has the same dimension as a traditional MR16 bulb with ø50mm.

Buy online at: www.matronics.eu/262050

Warm white SKU 262050 Dimensions: Ø50 x 49mm

**Red** SKU 262052

**Blue** SKU 262044

**Xenon White** SKU 262051 Dimensions: Ø50 x 49mm

**Green** SKU 262043

**Yellow** SKU 262045

## Product pictures