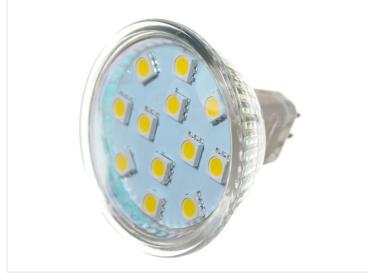

## Helios MRI6 LED bulb, I2V-24Vdc

MR16 LED bulb with 12 pcs. 3-Chip SMD LEDs. It is available in warm white light and in different colors.

MR16 LED bulb with 12 pcs 3-Chip SMD LEDs. It is available in warm white light and in different colors.

The advantage with SMD LED is that the light scatter is very broad and compared to a normal MR16 bulb, this LED bulb gives a light equivalent to  $25 \sim 30$  Watts.

The light scatter is 120 degrees and the LED bulb has the same dimension as a traditional MR16 bulb with ø50mm.

This is suitable for outdoor use, since the LEDs are protected behind the front glass. This bulb is also suitable for use in photovoltaic installations, caravans, motor homes and boats , since it has a built in 10-30Vdc voltage regulation.