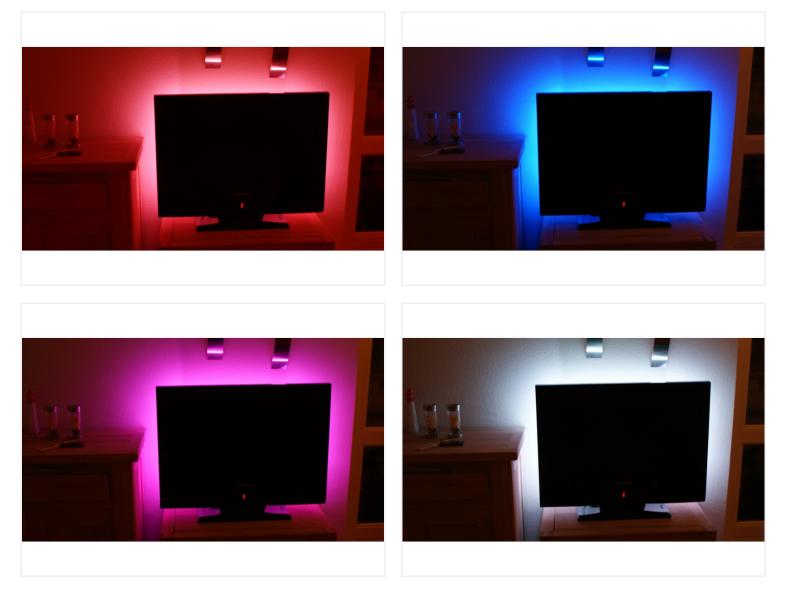

## LED stripes, RGB, 50cm - 24V

Smart RGB multicolor SMD-Tape so you can make a sea of colors with the same SMD-Tape

LED stripes can be shortened or extended further so it just fit for your project. The stripe is 12 mm wide and built up in small modules of 10 cm where there are 6 powerful SMD LEDs in a circuit ready to 24Vdc. There are clear markers where the Ribbon can be cut, as well as solder-Islands "where you can solder wire on or extend with more LED stripe. On the back is a powerful 3 m tape which ensures that the LED stripe stays attached without screws.

LED stripes must be connected to an RGB Controller to take advantage of all features.

LED stripes, RGB, 50cm - 24V SKU 269060 Voltage: DC24V

Voltage: DC24V Watt / m: 9,8 Watt LEDs / meter: 60 Buy online at: www.matronics.eu/269060