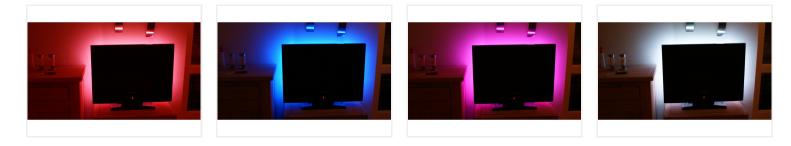

## LED stripes, RGB, 50cm - 24V

Smart RGB multicolor SMD-Tape so you can make a sea of colors with the same SMD-Tape

LED stripes can be shortened or extended further so it just fit for your project. The stripe is 12 mm wide and built up in small modules of 10 cm where there are 6 powerful SMD LEDs in a circuit ready to 24Vdc. There are clear markers where the Ribbon can be cut, as well as solder-Islands "where you can solder wire on or extend with more LED stripe. On the back is a powerful 3 m tape which ensures that the LED stripe stays attached without screws.

LED stripes must be connected to an RGB Controller to take advantage of all features.

LED stripes, RGB, 50cm - 24V SKU 269060 Voltage: DC24V

Voltage: DC24V Watt / m: 9,8 Watt LEDs / meter: 60 Buy online at: www.matronics.eu/269060