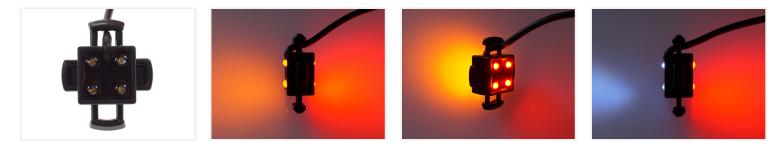

## LED clearance light insert 24V

OUTLET : Universal insert that fits it to clearance light arms. Adjustable to 3 different sizes. Various light-models.

## OUTLET !!

Universal insert that fits it to clearance light arms, as replacement of the original. They can be adjusted to 3 different sizes, by cutting off the arms on the sides. There are various light-models and some with longer cable.

Diameters: 63mm, 52mm, 45mm. The thickness is 24mm.

**Red/Red, 0.8m cable** SKU 24605016

Yellow / Yellow, 0.8m cable SKU 24605015

Buy online at:

Specifications

Voltage 24V DC

www.matronics.eu/24605015

White/None, 0.8m cable SKU 24605002