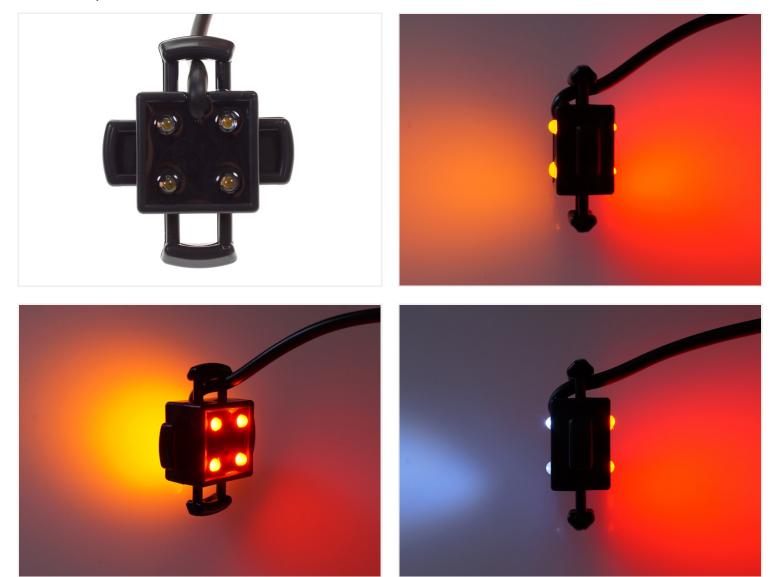

Diameters: 63mm, 52mm, 45mm. The thickness is 24mm.

**Red/Red, 0.8m cable** SKU 24605016

Yellow / Yellow, 0.8m cable SKU 24605015

Buy online at:

Specifications

Voltage 24V DC

www.matronics.eu/24605015

White/None, 0.8m cable SKU 24605002

**Red/None, 0.8m cable** SKU 24605003

## Product pictures