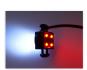

## LED clearance light insert 24V

OUTLET : Universal insert that fits it to clearance light arms. Adjustable to 3 different sizes. Various light-models.

## OUTLET !!

Universal insert that fits it to clearance light arms, as replacement of the original. They can be adjusted to 3 different sizes, by cutting off the arms on the sides. There are various light-models and some with longer cable.

Diameters: 63mm, 52mm, 45mm. The thickness is 24mm.

**Red/Red, 0.8m cable** SKU 24605016

Yellow / Yellow, 0.8m cable SKU 24605015

Buy online at:

Specifications

Voltage 24V DC

www.matronics.eu/24605015

White/None, 0.8m cable SKU 24605002