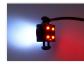

Diameters: 63mm, 52mm, 45mm. The thickness is 24mm.

**Red/Red, 0.8m cable** SKU 24605016

Yellow / Yellow, 0.8m cable SKU 24605015

Buy online at:

Specifications

Voltage 24V DC

www.matronics.eu/24605015

White/None, 0.8m cable SKU 24605002

**Red/None, 0.8m cable** SKU 24605003