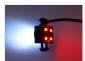

Diameters: 63mm, 52mm, 45mm. The thickness is 24mm.

**Red/Red, 0.8m cable** SKU 24605016

Yellow / Yellow, 0.8m cable SKU 24605015

Buy online at:

Specifications

Voltage 24V DC

www.matronics.eu/24605015

White/None, 0.8m cable SKU 24605002