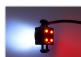

Diameters: 63mm, 52mm, 45mm. The thickness is 24mm.

**Red/Red, 0.8m cable** SKU 24605016

Yellow / Yellow, 0.8m cable SKU 24605015

Buy online at:

Specifications

Voltage 24V DC

www.matronics.eu/24605015

White/None, 0.8m cable SKU 24605002

**Red/None, 0.8m cable** SKU 24605003