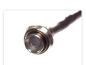

## 5 pcs. LED Mini Spot 24V DC

A smart little LED spot with chrome or black metal housing, which is typically used for spot-lighting in upholstery in trucks / lorries.

A smart little LED spot in chrome or black metal housing, which is typically used for spot-lighting in upholstery in trucks / lorries.

The 5mm diode is built into a metal bushing with threads, so that you can screw the LEDs in panels etc. They are mounted in a 9mm hole and need 10mm space at the back. The special washer is included, and is typically used when replacing a plush-button. Buy online at: www.matronics.eu/240700

Specifications Consumption 0,5W

The spots will not heat up during use.

1 m cable - only for <u>indoor use</u>.

Chrome, Blue SKU 240700

**Chrome, Green** SKU 240702

**Chrome, Yellow** SKU 240704

**Black, Blue** SKU 240720