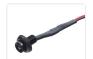

## 5 pcs. LED Mini Spot 24V DC

A smart little LED spot with chrome or black metal housing, which is typically used for spot-lighting in upholstery in trucks / lorries.

A smart little LED spot in chrome or black metal housing, which is typically used for spot-lighting in upholstery in trucks / lorries.

The 5mm diode is built into a metal bushing with threads, so that you can screw the LEDs in panels etc. They are mounted in a 9mm hole and need 10mm space at the back. The special washer is included, and is typically used when replacing a plush-button. Buy online at: www.matronics.eu/240700

Specifications Consumption 0,5W

The spots will not heat up during use.

1 m cable - only for <u>indoor use</u>.

Chrome, Blue SKU 240700

**Chrome, Green** SKU 240702

**Chrome, Yellow** SKU 240704

**Black, Blue** SKU 240720