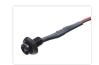

## 5 pcs. LED Mini Spot 24V DC

A smart little LED spot with chrome or black metal housing, which is typically used for spot-lighting in upholstery in trucks / lorries.

A smart little LED spot in chrome or black metal housing, which is typically used for spot-lighting in upholstery in trucks / lorries.

The 5mm diode is built into a metal bushing with threads, so that you can screw the LEDs in panels etc. They are mounted in a 9mm hole and need 10mm space at the back. The special washer is included, and is typically used when replacing a plush-button. Buy online at: www.matronics.eu/240700

Specifications Consumption 0,5W

The spots will not heat up during use.

1 m cable - only for <u>indoor use</u>.

Chrome, Blue SKU 240700

**Chrome, Green** SKU 240702

**Chrome, Yellow** SKU 240704

**Black, Blue** SKU 240720