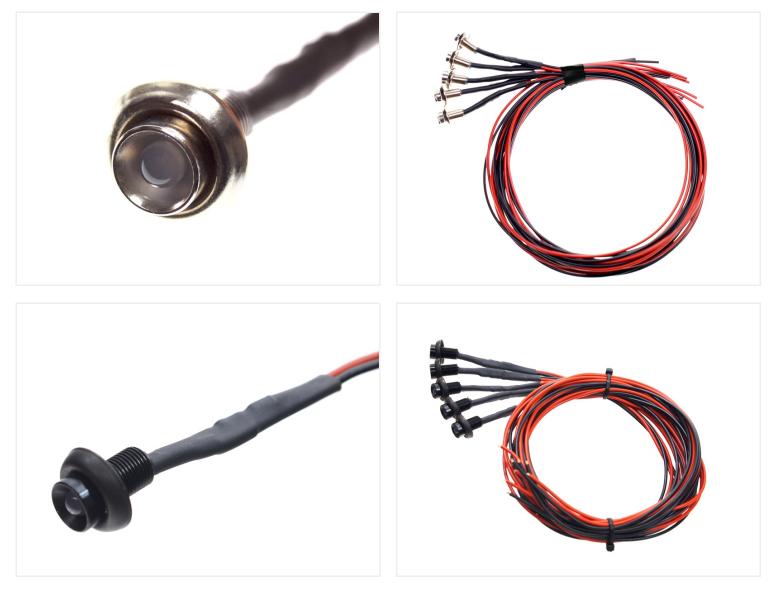

## 5 pcs. LED Mini Spot 24V DC

A smart little LED spot with chrome or black metal housing, which is typically used for spot-lighting in upholstery in trucks / lorries.

A smart little LED spot in chrome or black metal housing, which is typically used for spot-lighting in upholstery in trucks / lorries.

The 5mm diode is built into a metal bushing with threads, so that you can screw the LEDs in panels etc. They are mounted in a 9mm hole and need 10mm space at the back. The special washer is included, and is typically used when replacing a plush-button. Buy online at: www.matronics.eu/240700

Specifications Consumption 0,5W

The spots will not heat up during use.

1 m cable - only for <u>indoor use</u>.

Chrome, Blue SKU 240700

**Chrome, Green** SKU 240702

**Chrome, Yellow** SKU 240704

**Black, Blue** SKU 240720

Black, Green SKU 240722

**Black, Yellow** SKU 240724

**Chrome, Red** SKU 240701

Chrome, Cool White SKU 240703

Chrome, Orange SKU 240705

**Black, Red** SKU 240721

Black, Cool White SKU 240723