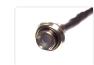

## 5 pcs. LED Mini Spot 24V DC

A smart little LED spot with chrome or black metal housing, which is typically used for spot-lighting in upholstery in trucks / lorries.

A smart little LED spot in chrome or black metal housing, which is typically used for spot-lighting in upholstery in trucks / lorries.

The 5mm diode is built into a metal bushing with threads, so that you can screw the LEDs in panels etc. They are mounted in a 9mm hole and need 10mm space at the back. The special washer is included, and is typically used when replacing a plush-button. Buy online at: www.matronics.eu/240700

Specifications Consumption 0,5W

The spots will not heat up during use.

1 m cable - only for <u>indoor use</u>.

Chrome, Blue SKU 240700

**Chrome, Green** SKU 240702

**Chrome, Yellow** SKU 240704

**Black, Blue** SKU 240720