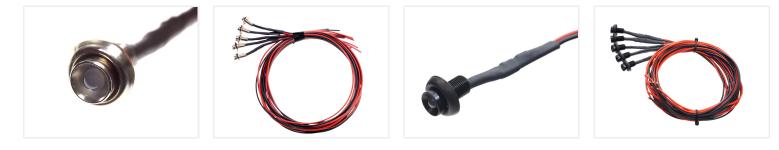

## 5 pcs. LED Mini Spot 24V DC

A smart little LED spot with chrome or black metal housing, which is typically used for spot-lighting in upholstery in trucks / lorries.

A smart little LED spot in chrome or black metal housing, which is typically used for spot-lighting in upholstery in trucks / lorries.

The 5mm diode is built into a metal bushing with threads, so that you can screw the LEDs in panels etc. They are mounted in a 9mm hole and need 10mm space at the back. The special washer is included, and is typically used when replacing a plush-button. Buy online at: www.matronics.eu/240700

Specifications Consumption 0,5W

The spots will not heat up during use.

1 m cable - only for <u>indoor use</u>.

Chrome, Blue SKU 240700

**Chrome, Green** SKU 240702

**Chrome, Yellow** SKU 240704

**Black, Blue** SKU 240720