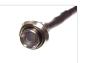

## 5 pcs. LED Mini Spot 24V DC

A smart little LED spot with chrome or black metal housing, which is typically used for spot-lighting in upholstery in trucks / lorries.

A smart little LED spot in chrome or black metal housing, which is typically used for spot-lighting in upholstery in trucks / lorries.

The 5mm diode is built into a metal bushing with threads, so that you can screw the LEDs in panels etc. They are mounted in a 9mm hole and need 10mm space at the back. The special washer is included, and is typically used when replacing a plush-button. Buy online at: www.matronics.eu/240700

Specifications Consumption 0,5W

The spots will not heat up during use.

1 m cable - only for <u>indoor use</u>.

Chrome, Blue SKU 240700

**Chrome, Green** SKU 240702

**Chrome, Yellow** SKU 240704

**Black, Blue** SKU 240720