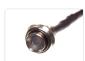

## 5 pcs. LED Mini Spot 24V DC

A smart little LED spot with chrome or black metal housing, which is typically used for spot-lighting in upholstery in trucks / lorries.

A smart little LED spot in chrome or black metal housing, which is typically used for spot-lighting in upholstery in trucks / lorries.

The 5mm diode is built into a metal bushing with threads, so that you can screw the LEDs in panels etc. They are mounted in a 9mm hole and need 10mm space at the back. The special washer is included, and is typically used when replacing a plush-button. Buy online at: www.matronics.eu/240700

Specifications Consumption 0,5W

The spots will not heat up during use.

1 m cable - only for <u>indoor use</u>.

Chrome, Blue SKU 240700

**Chrome, Green** SKU 240702

**Chrome, Yellow** SKU 240704

**Black, Blue** SKU 240720