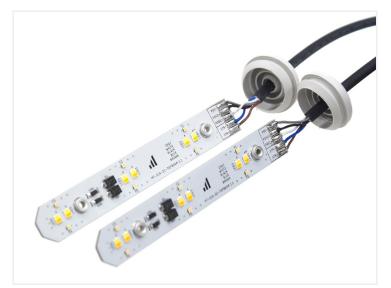

The light source is available in Dual color and Dual color + Flash. The Flash model has 6 high-power LEDs that deliver a strong flash.

## Dual color

Each circuit board comes with a 3-meter cable. There's one minus and two plus wires. Both colors cannot be on simultaneously, so a switch must be used to toggle between yellow and white.

The light source should be inserted through the large hole. There are two solder nuts on the light source used to secure it through the small holes with the provided M3 bolts. Ensure the application of appropriate glue to guard against water ingress.

Push the rubber gasket up so it fits snugly in the hole. Applying silicone on the gasket can be helpful to prevent water ingress.

SKU 970000

REFERBISHED - Additional position light for Scania LED Top High beam 2016-2022 restsalg 351 Buy online at: