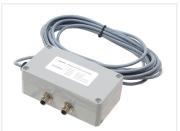

## Dual color + flash

The standard strobe color is yellow, but can be customized to blue or white for emergency vehicles.

The light sources have a 6-meter cable with M8 connectors that plug into the included controller. The controller manages the two colors and automatically turns off the position light when the strobe light is activated.

The controller comes with a 3-meter cable featuring 5 wires:

- Gray: Minus
- White: Plus(+)
- Blue: Yellow driving light(+)
- Brown: Strobe(+)Black: Greeting(+)