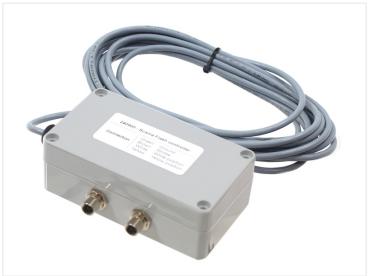

## Dual color + flash

The standard strobe color is yellow, but can be customized to blue or white for emergency vehicles.

The light sources have a 6-meter cable with M8 connectors that plug into the included controller. The controller manages the two colors and automatically turns off the position light when the strobe light is activated.

The controller comes with a 3-meter cable featuring 5 wires:

- Gray: Minus
- White: Plus(+)
- Blue: Yellow driving light(+)
- Brown: Strobe(+)Black: Greeting(+)