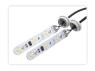

REFERBISHED - Additional position light for Scania LED Top High beam 2016-2022 - restsalg 351

LED light sources specially designed for Scania roof headlights. Each light source features 6 powerful LEDs, providing a beautiful light in the reflector, functioning as additional/supplementary position lights.

The light source is available in Dual color and Dual color + Flash. The Flash model has 6 high-power LEDs that deliver a strong flash.

## Dual color

Each circuit board comes with a 3-meter cable. There's one minus and two plus wires. Both colors cannot be on simultaneously, so a switch must be used to toggle between yellow and white.