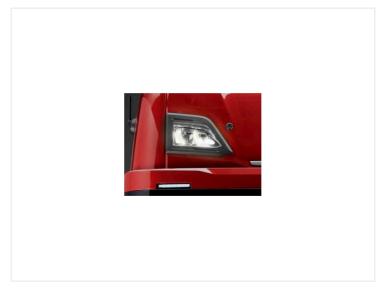

REFERBISHED - Additional position light for Scania LED Top High beam 2016-2022 - restsalg 351

LED light sources specially designed for Scania roof headlights. Each light source features 6 powerful LEDs, providing a beautiful light in the reflector, functioning as additional/supplementary position lights.

## Installation

Installation in the light is relatively easy, especially compared to other lights.

The lights need to be removed from the frames they are mounted in.

Use the provided drilling template on the bottom of the lamp to drill with a 20mm bit and two 3.5mm holes. Ensure all debris is removed after drilling.