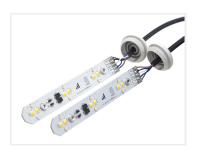

REFERBISHED - Additional position light for Scania LED Top High beam 2016-2022 - restsalg 351

LED light sources specially designed for Scania roof headlights. Each light source features 6 powerful LEDs, providing a beautiful light in the reflector, functioning as additional/supplementary position lights.

The light source is available in Dual color and Dual color + Flash. The Flash model has 6 high-power LEDs that deliver a strong flash.

## Dual color

Each circuit board comes with a 3-meter cable. There's one minus and two plus wires. Both colors cannot be on simultaneously, so a switch must be used to toggle between yellow and white.