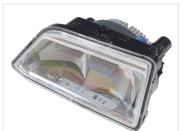

## Installation

Installation in the light is relatively easy, especially compared to other lights.

The lights need to be removed from the frames they are mounted in.

Use the provided drilling template on the bottom of the lamp to drill with a 20mm bit and two 3.5mm holes. Ensure all debris is removed after drilling.

The light source should be inserted through the large hole. There are two solder nuts on the light source used to secure it through the small holes with the provided M3 bolts. Ensure the application of appropriate glue to guard against water ingress.

Push the rubber gasket up so it fits snugly in the hole. Applying silicone on the gasket can be helpful to prevent water ingress.

SKU 970000

REFERBISHED - Additional position light for Scania LED Top High beam 2016-2022 restsalg 351 Buy online at: