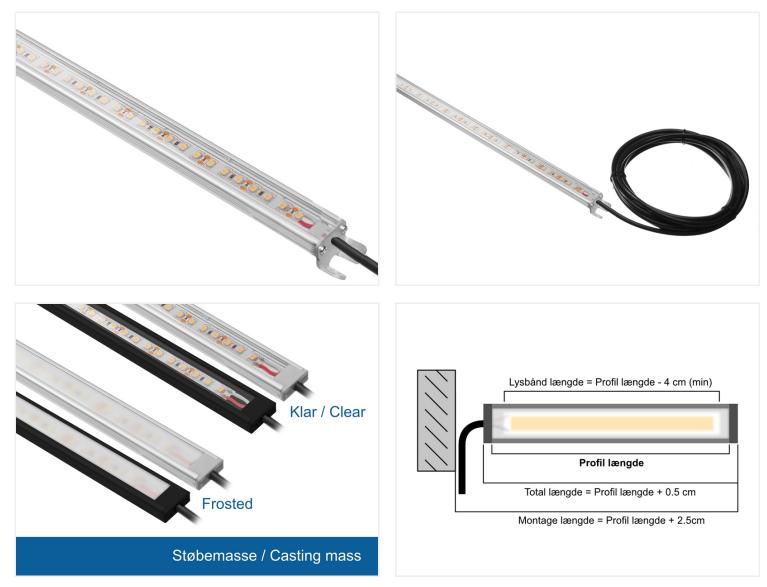

## Matronics IP65 Lightbar (Anodiseret hjørne) (Anodized corner), 49cm – I2V 4,IW – Red – Clearance 348

Completely assembled Matronics IP65 Lightbar (Anodiseret hjørne) (Anodized corner) 49cm length, with 12V Red LED strip.

Completely assembled Matronics IP65 Lightbar (Anodiseret hjørne) (Anodized corner) 49cm length, with 12V Red LED strip.

You can find more description about this product on the product page.

Note that this product is a clearance sale. We only have 1 profile(s) in stock. We might be able to make more, but the price will be higher. Contact us if you have questions.

Data: Length: 49cm Watt: 4,1 Watt Color: Red Beam: 120 grader Light output: 59 lumen Voltage: 12V

Matronics IP65 Lightbar (Anodiseret hjørne) (Anodized corner), 49cm - 12V 4,1W - Red -Clearance 348 SKU 970000 Buy online at: www.matronics.eu/970000