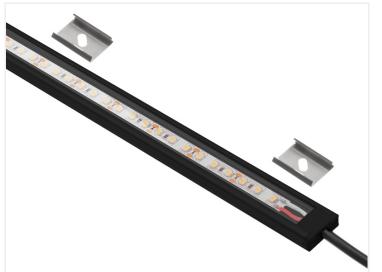

## Matronics IP65 Lightbar (Sort) (Black), I6Ocm - 24V I5,7W - RGB - Clearance 336

Completely assembled Matronics IP65 Lightbar (Sort) (Black) 160cm length, with 24V RGB LED strip.

Completely assembled Matronics IP65 Lightbar (Sort) (Black) 160cm length, with 24V RGB LED strip.

Data:

Length: 160cm Watt: 15,7 Watt Color: RGB

Beam: 120 grader

Light output: 640 lumen

Voltage: 24V

Buy online at:

www.matronics.eu/970000

Matronics IP65 Lightbar (Sort) (Black), 160cm - 24V 15,7W - RGB - Clearance 336 SKU 970000