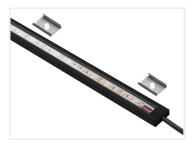

## Matronics IP65 Lightbar (Sort) (Black), I6Ocm - 24V I5,7W - RGB - Clearance 336

Completely assembled Matronics IP65 Lightbar (Sort) (Black) 160cm length, with 24V RGB LED strip.

Completely assembled Matronics IP65 Lightbar (Sort) (Black) 160cm length, with 24V RGB LED strip.

Data:

Length: 160cm Watt: 15,7 Watt Color: RGB

Beam: 120 grader

Light output: 640 lumen

Voltage: 24V

Buy online at:

www.matronics.eu/970000

Matronics IP65 Lightbar (Sort) (Black), 160cm - 24V 15,7W - RGB - Clearance 336 SKU 970000