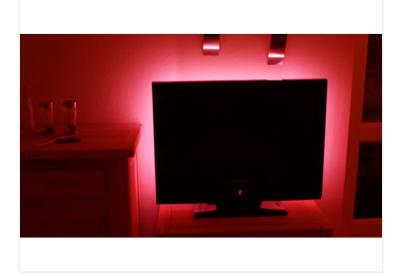

Data:

Length: 160cm Watt: 15,7 Watt Color: RGB

Beam: 120 grader

Light output: 640 lumen

Voltage: 24V

Buy online at:

www.matronics.eu/970000

Matronics IP65 Lightbar (Sort) (Black), 160cm - 24V 15,7W - RGB - Clearance 336 SKU 970000