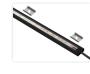

## Matronics IP65 Lightbar (Sort) (Black), I6Ocm - 24V I5,7W - RGB - Clearance 336

Completely assembled Matronics IP65 Lightbar (Sort) (Black) 160cm length, with 24V RGB LED strip.

Completely assembled Matronics IP65 Lightbar (Sort) (Black) 160cm length, with 24V RGB LED strip.

Data:

Length: 160cm Watt: 15,7 Watt Color: RGB

Beam: 120 grader

Light output: 640 lumen

Voltage: 24V

Buy online at:

www.matronics.eu/970000

Matronics IP65 Lightbar (Sort) (Black), 160cm - 24V 15,7W - RGB - Clearance 336 SKU 970000