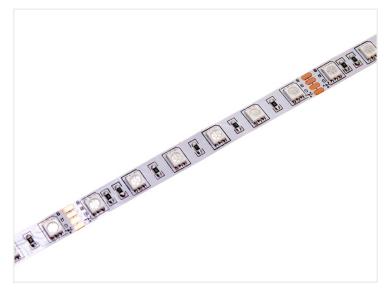

Data:

Length: 160cm Watt: 15,7 Watt Color: RGB

Beam: 120 grader

Light output: 640 lumen

Voltage: 24V

Buy online at:

www.matronics.eu/970000

Matronics IP65 Lightbar (Sort) (Black), 160cm - 24V 15,7W - RGB - Clearance 336 SKU 970000