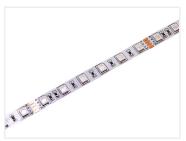

## Matronics IP65 Lightbar (Sort) (Black), I6Ocm - 24V I5,7W - RGB - Clearance 336

Completely assembled Matronics IP65 Lightbar (Sort) (Black) 160cm length, with 24V RGB LED strip.

Completely assembled Matronics IP65 Lightbar (Sort) (Black) 160cm length, with 24V RGB LED strip.

Data:

Length: 160cm Watt: 15,7 Watt Color: RGB

Beam: 120 grader

Light output: 640 lumen

Voltage: 24V

Buy online at:

www.matronics.eu/970000

Matronics IP65 Lightbar (Sort) (Black), 160cm - 24V 15,7W - RGB - Clearance 336 SKU 970000