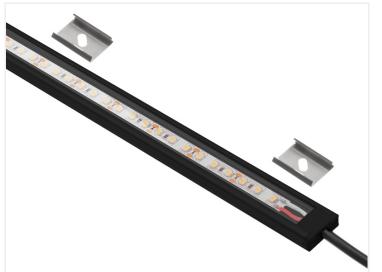

## Matronics IP65 Lightbar (Sort) (Black), 2l5cm - 24V 2l,IW - RGB - Clearance 339

Completely assembled Matronics IP65 Lightbar (Sort) (Black) 215cm length, with 24V RGB LED strip.

Completely assembled Matronics IP65 Lightbar (Sort) (Black) 215cm length, with 24V RGB LED strip.

Data:

Length: 215cm Watt: 21,1 Watt Color: RGB

Beam: 120 grader

Light output: 860 lumen

Voltage: 24V

Buy online at:

www.matronics.eu/970000

Matronics IP65 Lightbar (Sort) (Black), 215cm - 24V 21,1W - RGB - Clearance 339