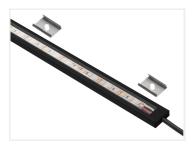

## Matronics IP65 Lightbar (Sort) (Black), 2l5cm - 24V 2l,IW - RGB - Clearance 339

Completely assembled Matronics IP65 Lightbar (Sort) (Black) 215cm length, with 24V RGB LED strip.

Completely assembled Matronics IP65 Lightbar (Sort) (Black) 215cm length, with 24V RGB LED strip.

Data:

Length: 215cm Watt: 21,1 Watt Color: RGB

Beam: 120 grader

Light output: 860 lumen

Voltage: 24V

Buy online at:

www.matronics.eu/970000

Matronics IP65 Lightbar (Sort) (Black), 215cm - 24V 21,1W - RGB - Clearance 339