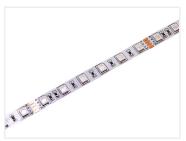

## Matronics IP65 Lightbar (Sort) (Black), 2l5cm - 24V 2l,IW - RGB - Clearance 339

Completely assembled Matronics IP65 Lightbar (Sort) (Black) 215cm length, with 24V RGB LED strip.

Completely assembled Matronics IP65 Lightbar (Sort) (Black) 215cm length, with 24V RGB LED strip.

Data:

Length: 215cm Watt: 21,1 Watt Color: RGB

Beam: 120 grader

Light output: 860 lumen

Voltage: 24V

Buy online at:

www.matronics.eu/970000

Matronics IP65 Lightbar (Sort) (Black), 215cm - 24V 21,1W - RGB - Clearance 339