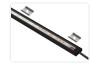

## Matronics IP65 Lightbar (Sort) (Black), 2l5cm - 24V 2l,IW - RGB - Clearance 339

Completely assembled Matronics IP65 Lightbar (Sort) (Black) 215cm length, with 24V RGB LED strip.

Completely assembled Matronics IP65 Lightbar (Sort) (Black) 215cm length, with 24V RGB LED strip.

Data:

Length: 215cm Watt: 21,1 Watt Color: RGB

Beam: 120 grader

Light output: 860 lumen

Voltage: 24V

Buy online at:

www.matronics.eu/970000

Matronics IP65 Lightbar (Sort) (Black), 215cm - 24V 21,1W - RGB - Clearance 339