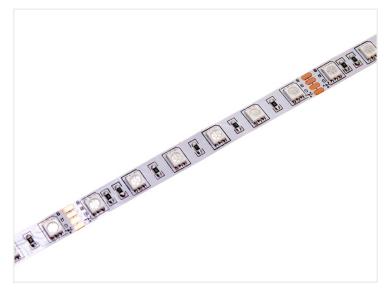

## Matronics IP65 Lightbar (Sort) (Black), 2l5cm - 24V 2l,IW - RGB - Clearance 339

Completely assembled Matronics IP65 Lightbar (Sort) (Black) 215cm length, with 24V RGB LED strip.

Completely assembled Matronics IP65 Lightbar (Sort) (Black) 215cm length, with 24V RGB LED strip.

Data:

Length: 215cm Watt: 21,1 Watt Color: RGB

Beam: 120 grader

Light output: 860 lumen

Voltage: 24V

Buy online at:

www.matronics.eu/970000

Matronics IP65 Lightbar (Sort) (Black), 215cm - 24V 21,1W - RGB - Clearance 339