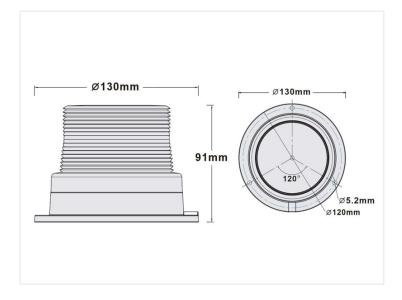

- Single flash(R65)
- Double flash (R65)
- Quad flash(R65)
- Octa flash
- Slow single flash
- Slow breathing flash
- 1 rotor-beacon (R65)

Easily mounts on a surface with the included gasket and 3 bolts.