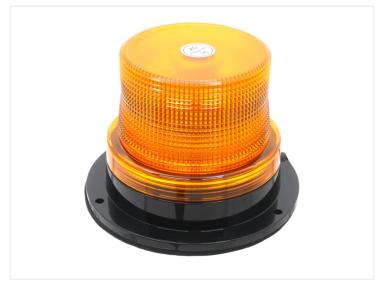

## Prostrobe - Beacon R65, Surface-mounting 12-24V

Classic and waterproof LED beacon. R65 approved. 24 LEDs, 7 strobe functions. Easy surface mounting with gasket and bolts.

Classic LED beacon light in our Prostrobe series, a durable and waterproof design. The rotor beacon is R65 approved. Clear warning light with  $24 \times 1W$  LEDs and 7 strobe functions:

- Single flash(R65)
- Double flash (R65)
- Quad flash(R65)
- Octa flash
- Slow single flash
- Slow breathing flash
- 1 rotor-beacon (R65)

Easily mounts on a surface with the included gasket and 3 bolts.

#### **Specifications**

Voltage 12V-24V

Temperature -30 to +60 grader

\_EDs 24 x 1W

**Yellow** SKU 731411A