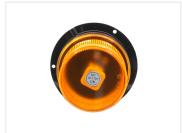

## Prostrobe - Beacon R65, Surface-mounting 12-24V

Classic and waterproof LED beacon. R65 approved. 24 LEDs, 7 strobe functions. Easy surface mounting with gasket and bolts.

Classic LED beacon light in our Prostrobe series, a durable and waterproof design. The rotor beacon is R65 approved. Clear warning light with  $24 \times 1W$  LEDs and 7 strobe functions:

- Single flash(R65)
- Double flash (R65)
- Quad flash(R65)
- Octa flash
- Slow single flash
- Slow breathing flash
- 1 rotor-beacon (R65)

Easily mounts on a surface with the included gasket and 3 bolts.