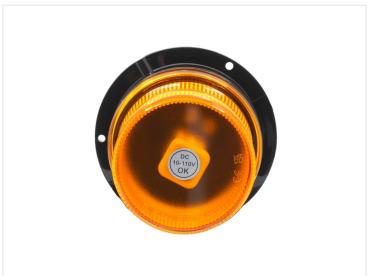

#### Connection

- Red wire: positive
- Black wire: negative
- Yellow wire: Program (activated with ground)