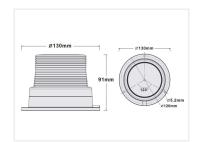

#### **Specifications**

Voltage 12V-24V

Temperature -30 to +60 grader

\_EDs 24 x 1W

**Yellow** SKU 731411A