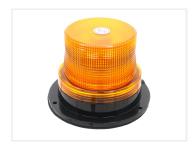

## Prostrobe - Beacon R65, Surface-mounting 12-24V

Classic and waterproof LED beacon. R65 approved. 24 LEDs, 7 strobe functions. Easy surface mounting with gasket and bolts.

Classic LED beacon light in our Prostrobe series, a durable and waterproof design. The rotor beacon is R65 approved. Clear warning light with  $24 \times 1W$  LEDs and 7 strobe functions:

- Single flash(R65)
- Double flash (R65)
- Quad flash(R65)
- Octa flash
- Slow single flash
- Slow breathing flash
- 1 rotor-beacon (R65)

Easily mounts on a surface with the included gasket and 3 bolts.