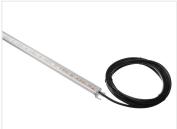

## Matronics IP65 Lightbar (Anodiseret hjørne) (Anodized corner), 49cm - I2V 4,IW - Red - FROSTED - Clearance 33I

Completely assembled Matronics IP65 Lightbar (Anodiseret hjørne) (Anodized corner) 49cm length, with 12V Red LED strip.

Completely assembled Matronics IP65 Lightbar (Anodiseret hjørne) (Anodized corner) 49cm length, with 12V Red LED strip.

You can find more description about this product on the product page.

Note that this product is a clearance sale. We only have 2 profile(s) in stock. We might be able to make more, but the price will be higher. Contact us if you have questions.