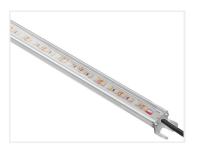

## Matronics IP65 Lightbar (Anodiseret hjørne) (Anodized corner), 49cm - I2V 4,IW - Red - FROSTED - Clearance 33I

Completely assembled Matronics IP65 Lightbar (Anodiseret hjørne) (Anodized corner) 49cm length, with 12V Red LED strip.

Completely assembled Matronics IP65 Lightbar (Anodiseret hjørne) (Anodized corner) 49cm length, with 12V Red LED strip.

You can find more description about this product on the product page.

Note that this product is a clearance sale. We only have 2 profile(s) in stock. We might be able to make more, but the price will be higher. Contact us if you have questions.