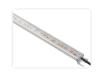

## Matronics IP65 Lightbar (Anodiseret hjørne) (Anodized corner), 49cm - I2V 4,IW - Red - FROSTED - Clearance 33I

Completely assembled Matronics IP65 Lightbar (Anodiseret hjørne) (Anodized corner) 49cm length, with 12V Red LED strip.

Completely assembled Matronics IP65 Lightbar (Anodiseret hjørne) (Anodized corner) 49cm length, with 12V Red LED strip.

You can find more description about this product on the product page.

Note that this product is a clearance sale. We only have 2 profile(s) in stock. We might be able to make more, but the price will be higher. Contact us if you have questions.

Data:

Length: 49cm Watt: 4,1 Watt Color: Red

Beam: 120 grader Light output: 59 lumen

Voltage: 12V