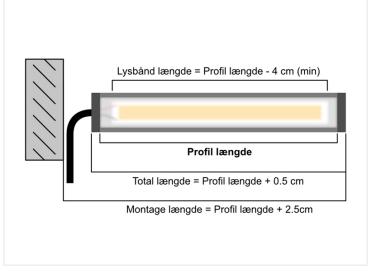

## Matronics IP65 Lightbar (Anodiseret hjørne) (Anodized corner), 49cm - I2V 4,IW - Red - FROSTED - Clearance 33I

Completely assembled Matronics IP65 Lightbar (Anodiseret hjørne) (Anodized corner) 49cm length, with 12V Red LED strip.

Completely assembled Matronics IP65 Lightbar (Anodiseret hjørne) (Anodized corner) 49cm length, with 12V Red LED strip.

You can find more description about this product on the product page.

Note that this product is a clearance sale. We only have 2 profile(s) in stock. We might be able to make more, but the price will be higher. Contact us if you have questions.