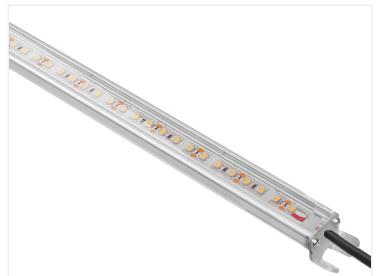

## Matronics IP65 Lightbar (Anodiseret hjørne) (Anodized corner), 49cm - I2V 4,IW - Red - FROSTED - Clearance 33I

Completely assembled Matronics IP65 Lightbar (Anodiseret hjørne) (Anodized corner) 49cm length, with 12V Red LED strip.

Completely assembled Matronics IP65 Lightbar (Anodiseret hjørne) (Anodized corner) 49cm length, with 12V Red LED strip.

You can find more description about this product on the product page.

Note that this product is a clearance sale. We only have 2 profile(s) in stock. We might be able to make more, but the price will be higher. Contact us if you have questions.

Data:

Length: 49cm Watt: 4,1 Watt Color: Red

Beam: 120 grader Light output: 59 lumen

Voltage: 12V