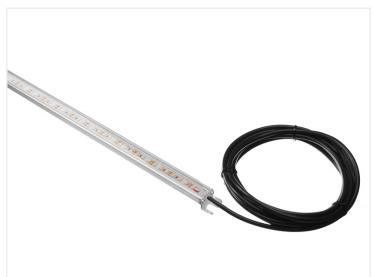

## Matronics IP65 Lightbar (Anodiseret hjørne) (Anodized corner), 49cm - I2V 4,IW - Red - FROSTED - Clearance 33I

Completely assembled Matronics IP65 Lightbar (Anodiseret hjørne) (Anodized corner) 49cm length, with 12V Red LED strip.

Completely assembled Matronics IP65 Lightbar (Anodiseret hjørne) (Anodized corner) 49cm length, with 12V Red LED strip.

You can find more description about this product on the product page.

Note that this product is a clearance sale. We only have 2 profile(s) in stock. We might be able to make more, but the price will be higher. Contact us if you have questions.

Data:

Length: 49cm Watt: 4,1 Watt Color: Red

Beam: 120 grader Light output: 59 lumen

Voltage: 12V