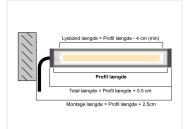

## Matronics IP65 Lightbar (Anodiseret hjørne) (Anodized corner), 49cm - I2V 4,IW - Red - FROSTED - Clearance 33I

Completely assembled Matronics IP65 Lightbar (Anodiseret hjørne) (Anodized corner) 49cm length, with 12V Red LED strip.









Completely assembled Matronics IP65 Lightbar (Anodiseret hjørne) (Anodized corner) 49cm length, with 12V Red LED strip.

You can find more description about this product on the product page.

Note that this product is a clearance sale. We only have 2 profile(s) in stock. We might be able to make more, but the price will be higher. Contact us if you have questions.

Data:

Length: 49cm Watt: 4,1 Watt Color: Red

Beam: 120 grader Light output: 59 lumen

Voltage: 12V

## Buy online at:

www.matronics.eu/970000



Matronics IP65 Lightbar (Anodiseret hjørne) (Anodized corner), 49cm - 12V 4,1W - Red -FROSTED - Clearance 331

SKU 970000

## Product pictures