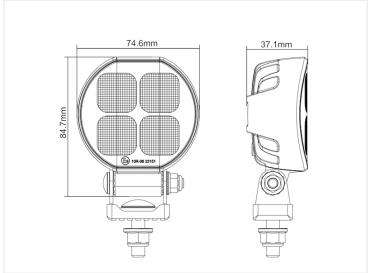

Prolumo Work MINI ROUND 18W - LED worklamp, E-approved 10-30V

SKU 24606604

LEDs: 12 x Osram (3030) LED

light scattering: 90° Voltage: 10-30V

Colortemperature: 5700K

Work temperature: -20°C to +50°C

Consumtion (12V): 1,80A Consumtion (24V): 0,94A Raw Lumen: 2929lm

Dimensions: 37,1 x 84,7 x 74,6mm