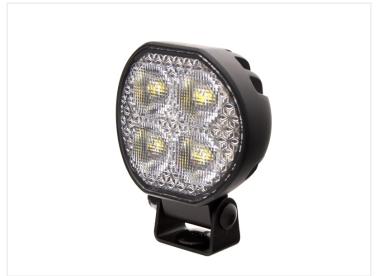

## Prolumo Work MINI ROUND 18W - LED worklamp, E-approved IO-3OV

E-Approved reversing light with 12 powerful Osram LEDs. Wide viewangle.

Round E-approved LED lamp with 12 powerful Osram LEDs. Aluminum housing with durable powder coating and stainless steel brackets. The light color is 5700K, and the 90-degree optics provide good and broad light distribution.

Prolumo Work MINI ROUND 18W - LED worklamp, E-approved 10-30V

SKU 24606604

LEDs: 12 x Osram (3030) LED

light scattering: 90° Voltage: 10-30V

Colortemperature: 5700K

Work temperature: -20°C to +50°C

Consumtion (12V): 1,80A Consumtion (24V): 0,94A Raw Lumen: 2929lm