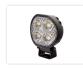

## Prolumo Work MINI ROUND 18W - LED worklamp, E-approved IO-3OV

E-Approved reversing light with 12 powerful Osram LEDs. Wide viewangle.

Round E-approved LED lamp with 12 powerful Osram LEDs. Aluminum housing with durable powder coating and stainless steel brackets. The light color is 5700K, and the 90-degree optics provide good and broad light distribution.

Prolumo Work MINI ROUND 18W - LED worklamp, E-approved 10-30V

SKU 24606604

LEDs: 12 x Osram (3030) LED

light scattering: 90° Voltage: 10-30V

Colortemperature: 5700K

Work temperature: -20°C to +50°C

Consumtion (12V): 1,80A Consumtion (24V): 0,94A Raw Lumen: 2929lm