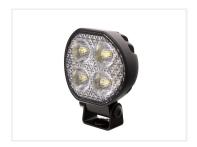

## Prolumo Work MINI ROUND 18W - LED worklamp, E-approved IO-3OV

E-Approved reversing light with 12 powerful Osram LEDs. Wide viewangle.

Round E-approved LED lamp with 12 powerful Osram LEDs. Aluminum housing with durable powder coating and stainless steel brackets. The light color is 5700K, and the 90-degree optics provide good and broad light distribution.

Prolumo Work MINI ROUND 18W - LED worklamp, E-approved 10-30V

SKU 24606604

LEDs: 12 x Osram (3030) LED

light scattering: 90° Voltage: 10-30V

Colortemperature: 5700K

Work temperature: -20°C to +50°C

Consumtion (12V): 1,80A Consumtion (24V): 0,94A Raw Lumen: 2929lm