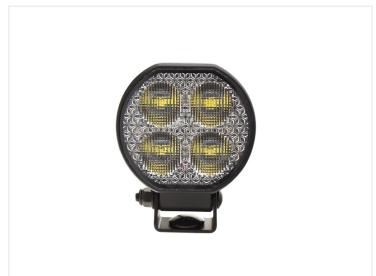

## Prolumo Work MINI ROUND 18W - LED worklamp, E-approved IO-3OV

E-Approved reversing light with 12 powerful Osram LEDs. Wide viewangle.

Round E-approved LED lamp with 12 powerful Osram LEDs. Aluminum housing with durable powder coating and stainless steel brackets. The light color is 5700K, and the 90-degree optics provide good and broad light distribution.

Prolumo Work MINI ROUND 18W - LED worklamp, E-approved 10-30V

SKU 24606604

LEDs: 12 x Osram (3030) LED

light scattering: 90° Voltage: 10-30V

Colortemperature: 5700K

Work temperature: -20°C to +50°C

Consumtion (12V): 1,80A Consumtion (24V): 0,94A Raw Lumen: 2929lm