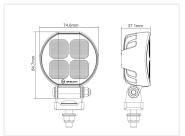

## Prolumo Work MINI ROUND 18W - LED worklamp, E-approved IO-3OV

E-Approved reversing light with 12 powerful Osram LEDs. Wide viewangle.









Round E-approved LED lamp with 12 powerful Osram LEDs. Aluminum housing with durable powder coating and stainless steel brackets. The light color is 5700K, and the 90-degree optics provide good and broad light distribution.

The E-approval covers use as reversing light (R148 + AR), but it is also suitable for many other purposes.

The lamp delivers 2929 raw lumens.

Brackets, bolts, and nuts for mounting are included.

Buy online at: <a href="https://www.matronics.eu/24606604">www.matronics.eu/24606604</a>



Prolumo Work MINI ROUND 18W - LED worklamp, E-approved 10-30V

SKU 24606604

LEDs: 12 x Osram (3030) LED

light scattering: 90° Voltage: 10-30V

Colortemperature: 5700K

Work temperature: -20°C to +50°C

Consumtion (12V): 1,80A Consumtion (24V): 0,94A Raw Lumen: 2929lm

Dimensions: