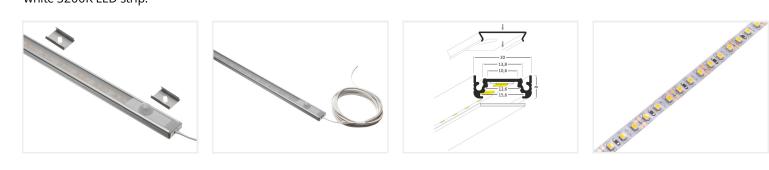

## Matronics Interior Lightbar with a Motion Sensor (Anodiseret) (Anodized), 50cm - I2V 4,2W - Warm white 3200K - Clearance 323

Completely assembled Matronics Interior Lightbar with a Motion Sensor (Anodiseret) (Anodized) 50cm length, with 12V Warm white 3200K LED strip.

Completely assembled Matronics Interior Lightbar with a Motion Sensor (Anodiseret) (Anodized) 50cm length, with 12V Warm white 3200K LED strip.

You can find more description about this product on the product page.

Matronics Interior Lightbar with a Motion Sensor (Anodiseret) (Anodized), 50cm - 12V 4,2W - Warm white 3200K - Clearance 323 SKU 970000 Buy online at: www.matronics.eu/970000