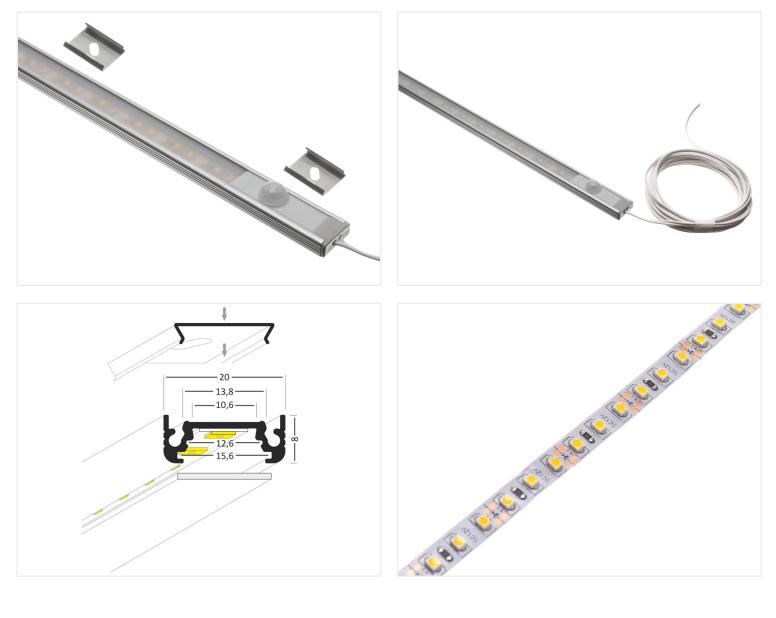

## Matronics Interior Lightbar with a Motion Sensor (Anodiseret) (Anodized), 50cm - I2V 4,2W - Warm white 3200K - Clearance 323

Completely assembled Matronics Interior Lightbar with a Motion Sensor (Anodiseret) (Anodized) 50cm length, with 12V Warm white 3200K LED strip.

Completely assembled Matronics Interior Lightbar with a Motion Sensor (Anodiseret) (Anodized) 50cm length, with 12V Warm white 3200K LED strip.

You can find more description about this product on the product page.

Note that this product is a clearance sale. We only have 4 profile(s) in stock. We might be able to make more, but the price will be higher. Contact us if you have questions.

Data:

Length: Different lenghts Watt: 4,2 Watt Color: Warm white 3200K Beam: 120 grader Light output: 350 lumen Voltage: 12V

Matronics Interior Lightbar with a Motion Sensor (Anodiseret) (Anodized), 50cm - 12V 4,2W - Warm white 3200K - Clearance 323 SKU 970000 Buy online at: www.matronics.eu/970000