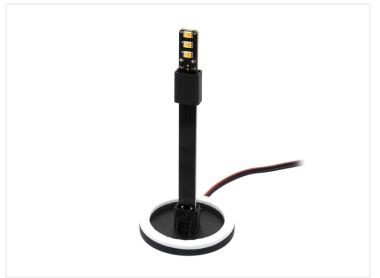

## Matronics Light Source for Michelin Man on Wheel

Compact 24V LED light source fitting a 19 cm Michelin Man, easily mounted in wheel.

Compact LED light source for indoor use, that fits the 19cm Michelin man sitting on a wheel. The emitters are dual color, but you do not have to use the color switching, and you can decide it just lights one color.

Each light source contains 6 powerful LEDs

#### Mounting

Installation is quite simple; you only need to drill a minimum of a 15 mm hole in the center of the base. The light is then glued in place with the premounted double adhesive tape, and finally connected to power.