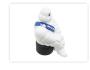

## Matronics Light Source for Michelin Man on Wheel

Compact 24V LED light source fitting a 19 cm Michelin Man, easily mounted in wheel.

Compact LED light source for indoor use, that fits the 19cm Michelin man sitting on a wheel. The emitters are dual color, but you do not have to use the color switching, and you can decide it just lights one color.

Each light source contains 6 powerful LEDs