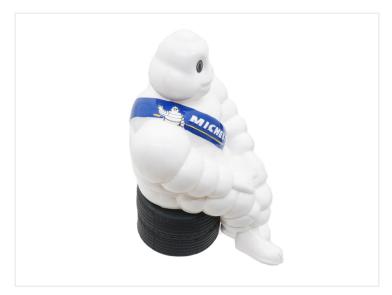

## Matronics Light Source for Michelin Man on Wheel

Compact 24V LED light source fitting a 19 cm Michelin Man, easily mounted in wheel.

Compact LED light source for indoor use, that fits the 19cm Michelin man sitting on a wheel. The emitters are dual color, but you do not have to use the color switching, and you can decide it just lights one color.