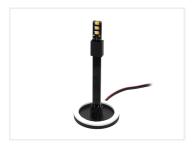

#### Mounting

Installation is quite simple; you only need to drill a minimum of a 15 mm hole in the center of the base. The light is then glued in place with the premounted double adhesive tape, and finally connected to power.

Note that for older Michelin Men, it's necessary to drill a hole further in to fully insert it into the Michelin Man.