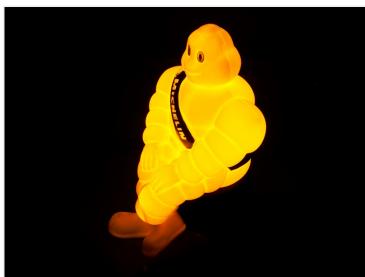

## Matronics Light Source for Michelin Man on Wheel

Compact 24V LED light source fitting a 19 cm Michelin Man, easily mounted in wheel.

Compact LED light source for indoor use, that fits the 19cm Michelin man sitting on a wheel. The emitters are dual color, but you do not have to use the color switching, and you can decide it just lights one color.

#### Color Change

Color change can be achieved with a switch, a two-pole relay, or one of our Dual Color Controllers. You can also just decide, that it only needs to light up in one color.

The simplest solution is the Dual Color switcher, which changes color upon receiving a signal.