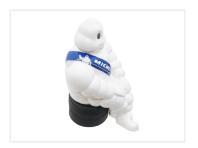

## Matronics Light Source for Michelin Man on Wheel

Compact 24V LED light source fitting a 19 cm Michelin Man, easily mounted in wheel.

Compact LED light source for indoor use, that fits the 19cm Michelin man sitting on a wheel. The emitters are dual color, but you do not have to use the color switching, and you can decide it just lights one color.