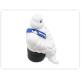

## Matronics Light Source for Michelin Man on Wheel

Compact 24V LED light source fitting a 19 cm Michelin Man, easily mounted in wheel.

Compact LED light source for indoor use, that fits the 19cm Michelin man sitting on a wheel. The emitters are dual color, but you do not have to use the color switching, and you can decide it just lights one color.

Each light source contains 6 powerful LEDs