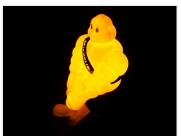

## Matronics Light Source for Michelin Man on Wheel

Compact 24V LED light source fitting a 19 cm Michelin Man, easily mounted in wheel.

Compact LED light source for indoor use, that fits the 19cm Michelin man sitting on a wheel. The emitters are dual color, but you do not have to use the color switching, and you can decide it just lights one color.

#### Color Change

Color change can be achieved with a switch, a two-pole relay, or one of our Dual Color Controllers. You can also just decide, that it only needs to light up in one color.

The simplest solution is the Dual Color switcher, which changes color upon receiving a signal.