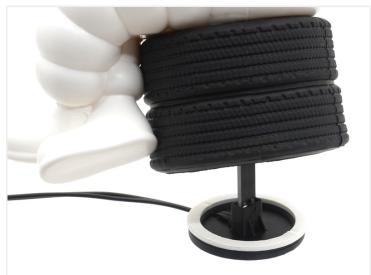

#### Mounting

Installation is quite simple; you only need to drill a minimum of a 15 mm hole in the center of the base. The light is then glued in place with the premounted double adhesive tape, and finally connected to power.

Note that for older Michelin Men, it's necessary to drill a hole further in to fully insert it into the Michelin Man.