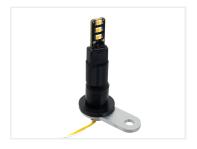

## Matronics LED Multi Insert

Flexible waterproof LED for figures and lamps. Designed for small Michelin figures. Mounted easily and quickly in a 10mm hole

Flexible waterproof LED insert for figures and lamps, designed to be mounted in a 10mm hole and secured by tightening the bolt. The rubber blind nut makes installation incredibly easy, making it useful in hard-to-reach places. The blind nut expands and locks in the hole, and the assembly is therefore also waterproof.

## Specifications

LEDs 6 x 2835 medium power

Power 0,72W

**12V, Dual Color Amber / Xenon white** SKU 160020-AMCW

**24V, Dual Color Amber / Xenon white** SKU 160070-AMCW Voltage: 24-30V