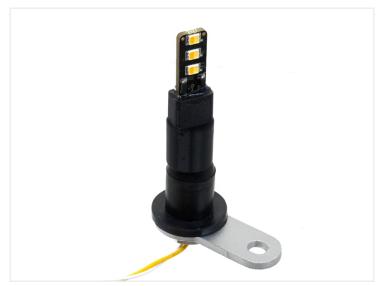

## Matronics LED Multi Insert

Flexible waterproof LED for figures and lamps. Designed for small Michelin figures. Mounted easily and quickly in a 10mm hole

Flexible waterproof LED insert for figures and lamps, designed to be mounted in a 10mm hole and secured by tightening the bolt. The rubber blind nut makes installation incredibly easy, making it useful in hard-to-reach places. The blind nut expands and locks in the hole, and the assembly is therefore also waterproof.

It is specifically designed for small Michelin men, as the included bracket can also be used to secure the figure. However, it can easily be used in other places, such as position lights.

## Specifications

LEDs 6 x 2835 medium power

Power 0,72W

**12V, Dual Color Amber / Xenon white** SKU 160020-AMCW

**24V, Dual Color Amber / Xenon white** SKU 160070-AMCW Voltage: 24-30V