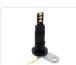

## Matronics LED Multi Insert

Flexible waterproof LED for figures and lamps. Designed for small Michelin figures. Mounted easily and quickly in a 10mm hole

Flexible waterproof LED insert for figures and lamps, designed to be mounted in a 10mm hole and secured by tightening the bolt. The rubber blind nut makes installation incredibly easy, making it useful in hard-to-reach places. The blind nut expands and locks in the hole, and the assembly is therefore also waterproof.

It is specifically designed for small Michelin men, as the included bracket can also be used to secure the figure. However, it can easily be used in other places, such as position lights.