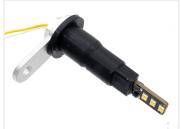

## Matronics LED Multi Insert

Flexible waterproof LED for figures and lamps. Designed for small Michelin figures. Mounted easily and quickly in a 10mm hole

Flexible waterproof LED insert for figures and lamps, designed to be mounted in a 10mm hole and secured by tightening the bolt. The rubber blind nut makes installation incredibly easy, making it useful in hard-to-reach places. The blind nut expands and locks in the hole, and the assembly is therefore also waterproof.

## Specifications

LEDs 6 x 2835 medium power

Power 0,72W

**12V, Dual Color Amber / Xenon white** SKU 160020-AMCW

**24V, Dual Color Amber / Xenon white** SKU 160070-AMCW Voltage: 24-30V