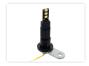

## Matronics LED Multi Insert

Flexible waterproof LED for figures and lamps. Designed for small Michelin figures. Mounted easily and quickly in a 10mm hole

Flexible waterproof LED insert for figures and lamps, designed to be mounted in a 10mm hole and secured by tightening the bolt. The rubber blind nut makes installation incredibly easy, making it useful in hard-to-reach places. The blind nut expands and locks in the hole, and the assembly is therefore also waterproof.

It is specifically designed for small Michelin men, as the included bracket can also be used to secure the figure. However, it can easily be used in other places, such as position lights.