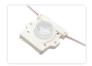

## LED modules in chain (I5 LEDs. cold white) - restsalg 322

Module: 60x60x28mm. 28mm lens, 3A/12V (approx. 36W). 16cm wire between LEDs. Chain cut/extension possible. 8 chains in stock.

60 x 60 x 28 mm module, with 2 x 4 mm holes for mounting.

The lens is 28 mm in diameter, with narrow light dispersion. Each chain uses 3A at 12V, which is approximately 36W. Per LED, this is 0.2A and 2.4W.

There is a 16 cm wire between each LED. The chain can be easily cut into smaller pieces, or the wires can be extended.