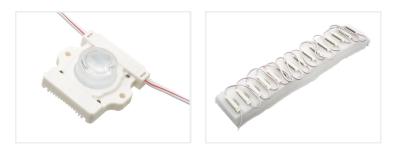

## LED modules in chain (I5 LEDs. cold white) - restsalg 322

Module: 60x60x28mm. 28mm lens, 3A/12V (approx. 36W). 16cm wire between LEDs. Chain cut/extension possible. 8 chains in stock.

60 x 60 x 28 mm module, with 2 x 4 mm holes for mounting.

The lens is 28 mm in diameter, with narrow light dispersion. Each chain uses 3A at 12V, which is approximately 36W. Per LED, this is 0.2A and 2.4W.

There is a 16 cm wire between each LED. The chain can be easily cut into smaller pieces, or the wires can be extended.

We have a total of 8 chains in stock.

LED modules in chain (15 LEDs. cold white) -

**restsalg 322** SKU 970000 <u>www.matronics.eu/970000</u>

Buy online at: