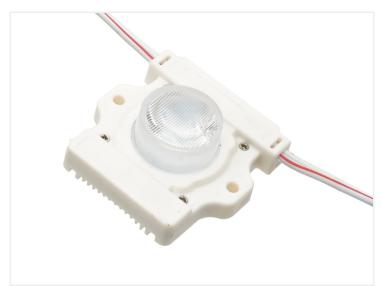

## LED modules in chain (I5 LEDs. cold white) - restsalg 322

Module: 60x60x28mm. 28mm lens, 3A/12V (approx. 36W). 16cm wire between LEDs. Chain cut/extension possible. 8 chains in stock.

60 x 60 x 28 mm module, with 2 x 4 mm holes for mounting.

The lens is 28 mm in diameter, with narrow light dispersion. Each chain uses 3A at 12V, which is approximately 36W. Per LED, this is 0.2A and 2.4W.

There is a 16 cm wire between each LED. The chain can be easily cut into smaller pieces, or the wires can be extended.