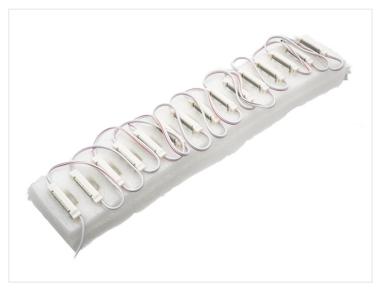

## LED modules in chain (I5 LEDs. cold white) - restsalg 322

Module: 60x60x28mm. 28mm lens, 3A/12V (approx. 36W). 16cm wire between LEDs. Chain cut/extension possible. 8 chains in stock.

60 x 60 x 28 mm module, with 2 x 4 mm holes for mounting.

The lens is 28 mm in diameter, with narrow light dispersion. Each chain uses 3A at 12V, which is approximately 36W. Per LED, this is 0.2A and 2.4W.

There is a 16 cm wire between each LED. The chain can be easily cut into smaller pieces, or the wires can be extended.

We have a total of 8 chains in stock.

LED modules in chain (15 LEDs. cold white) -

**restsalg 322** SKU 970000 <u>www.matronics.eu/970000</u>

Buy online at: