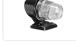

## SIM Toplamp BAI5S

Top lamp from SIM with a classic look. Available with various colored glass. With BA15S socket

Top lamp from SIM that provides the perfect classic look. The top lamp is available with various colored glass: Orange, clear, red, yellow, smoked, smoked orange, and smoked red.

## Ref. SIM 3122

**Orange** SKU 24608480

**Red** SKU 24608482

**Smoked** SKU 24608484

**Smoked red** SKU 24608486

Buy online at: www.matronics.eu/24608480

**Clear** SKU 24608481

**Yellow** SKU 24608483