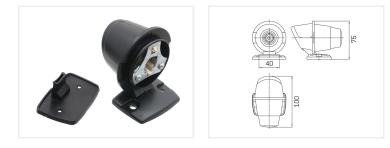

## SIM Toplamp BAI5S

Top lamp from SIM with a classic look. Available with various colored glass. With BA15S socket

Top lamp from SIM that provides the perfect classic look. The top lamp is available with various colored glass: Orange, clear, red, yellow, smoked, smoked orange, and smoked red.

The top lamp is made of hard plastic. It features a BA15S socket, accessible by removing the front glass.

We recommend using an LED bulb and NOT an incandescent bulb due to heat. Bulbs are NOT included. We also developed our own LED emitter for the lamp, that is available in single and dual color.

## Ref. SIM 3122

**Orange** SKU 24608480

**Red** SKU 24608482

**Smoked** SKU 24608484

**Smoked red** SKU 24608486

Buy online at: www.matronics.eu/24608480

**Clear** SKU 24608481

**Yellow** SKU 24608483