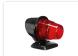

## SIM Toplamp BAI5S

Top lamp from SIM with a classic look. Available with various colored glass. With BA15S socket

Top lamp from SIM that provides the perfect classic look. The top lamp is available with various colored glass: Orange, clear, red, yellow, smoked, smoked orange, and smoked red.

## Ref. SIM 3122

**Orange** SKU 24608480

**Red** SKU 24608482

**Smoked** SKU 24608484

**Smoked red** SKU 24608486

Buy online at: www.matronics.eu/24608480

**Clear** SKU 24608481

**Yellow** SKU 24608483