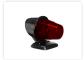

## SIM Toplamp BAI5S

Top lamp from SIM with a classic look. Available with various colored glass. With BA15S socket

Top lamp from SIM that provides the perfect classic look. The top lamp is available with various colored glass: Orange, clear, red, yellow, smoked, smoked orange, and smoked red.

## Ref. SIM 3122

**Orange** SKU 24608480

**Red** SKU 24608482

**Smoked** SKU 24608484

**Smoked red** SKU 24608486

Buy online at: www.matronics.eu/24608480

**Clear** SKU 24608481

**Yellow** SKU 24608483