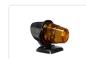

## SIM Toplamp BAI5S

Top lamp from SIM with a classic look. Available with various colored glass. With BA15S socket

Top lamp from SIM that provides the perfect classic look. The top lamp is available with various colored glass: Orange, clear, red, yellow, smoked, smoked orange, and smoked red.

## Ref. SIM 3122

**Orange** SKU 24608480

**Red** SKU 24608482

**Smoked** SKU 24608484

**Smoked red** SKU 24608486

Buy online at: www.matronics.eu/24608480

**Clear** SKU 24608481

**Yellow** SKU 24608483