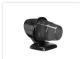

## SIM Toplamp BAI5S

Top lamp from SIM with a classic look. Available with various colored glass. With BA15S socket

Top lamp from SIM that provides the perfect classic look. The top lamp is available with various colored glass: Orange, clear, red, yellow, smoked, smoked orange, and smoked red.

## Ref. SIM 3122

**Orange** SKU 24608480

**Red** SKU 24608482

**Smoked** SKU 24608484

**Smoked red** SKU 24608486

Buy online at: www.matronics.eu/24608480

**Clear** SKU 24608481

**Yellow** SKU 24608483