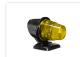

## SIM Toplamp BAI5S

Top lamp from SIM with a classic look. Available with various colored glass. With BA15S socket

Top lamp from SIM that provides the perfect classic look. The top lamp is available with various colored glass: Orange, clear, red, yellow, smoked, smoked orange, and smoked red.

## Ref. SIM 3122

**Orange** SKU 24608480

**Red** SKU 24608482

**Smoked** SKU 24608484

**Smoked red** SKU 24608486

Buy online at: www.matronics.eu/24608480

**Clear** SKU 24608481

**Yellow** SKU 24608483