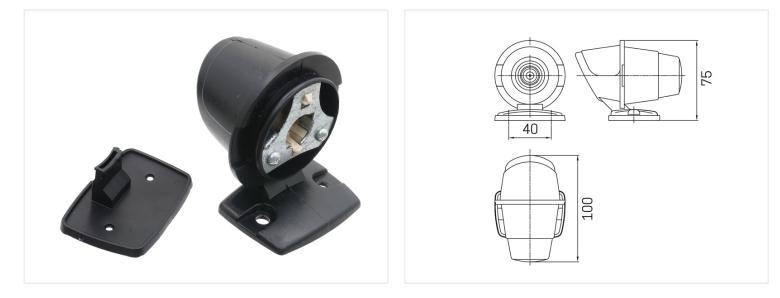

## SIM Toplamp BAI5S

Top lamp from SIM with a classic look. Available with various colored glass. With BA15S socket

Top lamp from SIM that provides the perfect classic look. The top lamp is available with various colored glass: Orange, clear, red, yellow, smoked, smoked orange, and smoked red.

The top lamp is made of hard plastic. It features a BA15S socket, accessible by removing the front glass.

We recommend using an LED bulb and NOT an incandescent bulb due to heat. Bulbs are NOT included. We also developed our own LED emitter for the lamp, that is available in single and dual color.