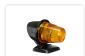

## SIM Toplamp BAI5S

Top lamp from SIM with a classic look. Available with various colored glass. With BA15S socket

Top lamp from SIM that provides the perfect classic look. The top lamp is available with various colored glass: Orange, clear, red, yellow, smoked, smoked orange, and smoked red.

## Ref. SIM 3122

**Orange** SKU 24608480

**Red** SKU 24608482

**Smoked** SKU 24608484

**Smoked red** SKU 24608486

Buy online at: www.matronics.eu/24608480

**Clear** SKU 24608481

**Yellow** SKU 24608483