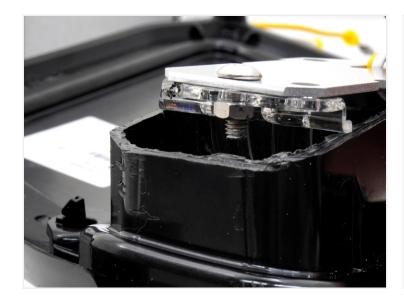

The single color model is connected like the original, while the dual color model requires a Dual Color color changer (polarity inverter). A new original plug is included.

Installation requires some modifications to the lamp but is a relatively easy task with the description below (approximately 20 minutes). See the manuals for the complete instructions.

## Product pictures