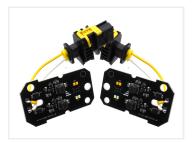

## Matronics emitter for Volvo toplamps 2024+ - Without high beam

Bright LED emitters that replace the original in Volvo Top lamps from 2024+. Available in single color and dual color.









Powerful LED light sources that replace the original in Volvo Top lamps from 2024+, which do not have high beams. The light source is available in single color and dual color options and is significantly more powerful than the original.

The single color model is connected like the original, while the dual color model requires a Dual Color color changer (polarity inverter). A new original plug is included.

Installation requires some modifications to the lamp but is a relatively easy task with the description below (approximately 20 minutes). See the manuals for the complete instructions.

## Buy online at:

www.matronics.eu/240772-AMCW

## Specifications

Power 2W

LEDs 4 x hjigh power (8 for dual color)

Connector MCP 2.8K - 2 pin



**Dual Color Yellow / Xenon White** SKU 240772