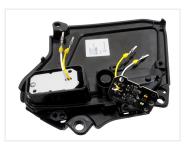

## Matronics emitter for Volvo toplamps 2024+ - Without high beam

Bright LED emitters that replace the original in Volvo Top lamps from 2024+. Available in single color and dual color.









Powerful LED light sources that replace the original in Volvo Top lamps from 2024+, which do not have high beams. The light source is available in single color and dual color options and is significantly more powerful than the original.

The single color model is connected like the original, while the dual color model requires a Dual Color color changer (polarity inverter). A new original plug is included.

Installation requires some modifications to the lamp but is a relatively easy task with the description below (approximately 20 minutes). See the manuals for the complete instructions.

## Buy online at:

www.matronics.eu/240772-AMCW

## Specifications

Power 2W

LEDs 4 x hjigh power (8 for dual color)

Connector MCP 2.8K - 2 pin



**Dual Color Yellow / Xenon White** SKU 240772-AMCW