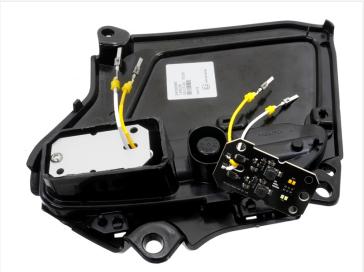

The single color model is connected like the original, while the dual color model requires a Dual Color color changer (polarity inverter). A new original plug is included.

Installation requires some modifications to the lamp but is a relatively easy task with the description below (approximately 20 minutes). See the manuals for the complete instructions.

## Product pictures