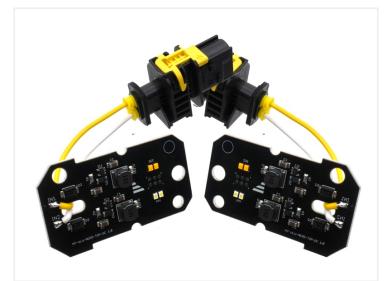

## Matronics emitter for Volvo toplamps 2024+ - Without high beam

Bright LED emitters that replace the original in Volvo Top lamps from 2024+. Available in single color and dual color.

Powerful LED light sources that replace the original in Volvo Top lamps from 2024+, which do not have high beams. The light source is available in single color and dual color options and is significantly more powerful than the original.

The single color model is connected like the original, while the dual color model requires a Dual Color color changer (polarity inverter). A new original plug is included.

Installation requires some modifications to the lamp but is a relatively easy task with the description below (approximately 20 minutes). See the manuals for the complete instructions.

## Specifications

Power 2W

LEDs 4 x hjigh power (8 for dual color)

Connector MCP 2.8K - 2 pin

**Dual Color Yellow / Xenon White** SKU 240772-AMCW

**Dual Color Yellow / Warm White** SKU 240772-WWAM

**Warm white** SKU 240772-WW

**Yellow** SKU 240772-AM

**Xenon white** SKU 240772-CW

## Product pictures