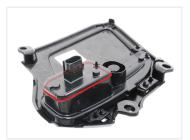

## Matronics emitter for Volvo toplamps 2024+ - Without high beam

Bright LED emitters that replace the original in Volvo Top lamps from 2024+. Available in single color and dual color.









Powerful LED light sources that replace the original in Volvo Top lamps from 2024+, which do not have high beams. The light source is available in single color and dual color options and is significantly more powerful than the original.

The single color model is connected like the original, while the dual color model requires a Dual Color color changer (polarity inverter). A new original plug is included.

Installation requires some modifications to the lamp but is a relatively easy task with the description below (approximately 20 minutes). See the manuals for the complete instructions.

## Buy online at:

www.matronics.eu/240772-AMCW

## Specifications

Power 2W

LEDs 4 x hjigh power (8 for dual color)

Connector MCP 2.8K - 2 pin



**Dual Color Yellow / Xenon White** SKU 240772-A