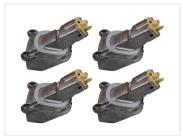

The powerful LEDs provide plenty of light in the yellow color, which is otherwise found only in the new M-models. They are mounted on an aluminum circuit board like the originals, ensuring optimal cooling and lifespan for the LEDs.

There are original connectors on the boards, so the connection is pure plug & play. Each set contains 4 identical circuit boards, two for the right and two for the left.

Please note that the light sources are not e-approved.