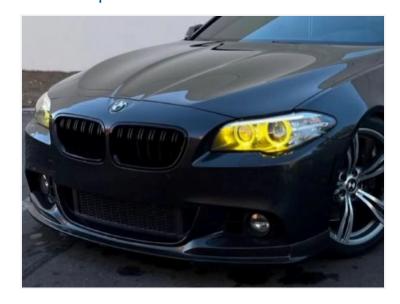

There are original connectors on the boards, so the connection is pure plug & play. Each set contains 4 identical circuit boards, two for the right and two for the left.

Please note that the light sources are not e-approved.