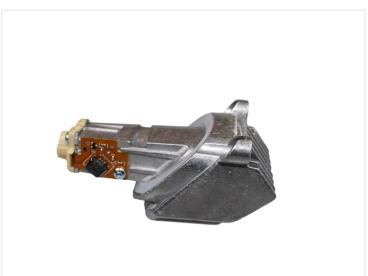

The powerful LEDs provide plenty of light in the yellow color, which is otherwise found only in the new M-models. They are mounted on an aluminum circuit board like the originals, ensuring optimal cooling and lifespan for the LEDs.

There are original connectors on the boards, so the connection is pure plug & play. Each set contains 4 identical circuit boards, two for the right and two for the left.

Please note that the light sources are not e-approved.