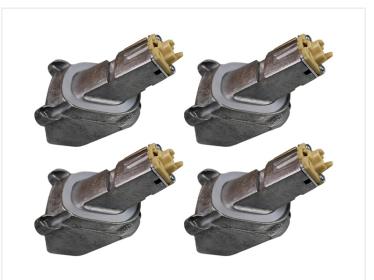

There are original connectors on the boards, so the connection is pure plug & play. Each set contains 4 identical circuit boards, two for the right and two for the left.

Please note that the light sources are not e-approved.