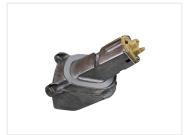

The powerful LEDs provide plenty of light in the yellow color, which is otherwise found only in the new M-models. They are mounted on an aluminum circuit board like the originals, ensuring optimal cooling and lifespan for the LEDs.

There are original connectors on the boards, so the connection is pure plug & play. Each set contains 4 identical circuit boards, two for the right and two for the left.

Please note that the light sources are not e-approved.