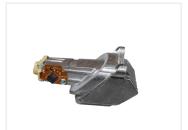

The powerful LEDs provide plenty of light in the yellow color, which is otherwise found only in the new M-models. They are mounted on an aluminum circuit board like the originals, ensuring optimal cooling and lifespan for the LEDs.

There are original connectors on the boards, so the connection is pure plug & play. Each set contains 4 identical circuit boards, two for the right and two for the left.

Please note that the light sources are not e-approved.